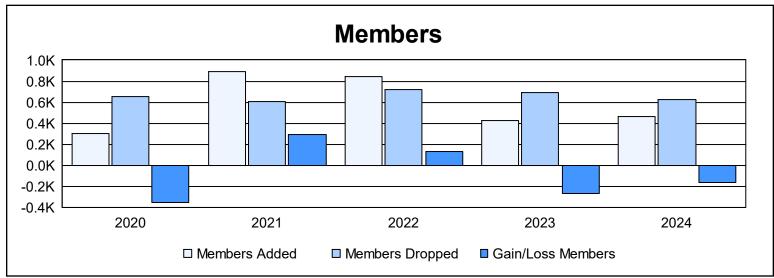

| Year      | New<br>Clubs | Dropped<br>Clubs | Gain/<br>Loss<br>Clubs | New<br>Members | Charter<br>Members | Reinstate<br>Members | Transfer<br>Members | Total<br>Member<br>Added | Total<br>Members<br>Dropped | Gain/<br>Loss<br>Members |
|-----------|--------------|------------------|------------------------|----------------|--------------------|----------------------|---------------------|--------------------------|-----------------------------|--------------------------|
| 2019-2020 | 0            | 7                | -7                     | 215            | 20                 | 62                   | 4                   | 301                      | 652                         | -351                     |
| 2020-2021 | 13           | 8                | 5                      | 367            | 447                | 75                   | 5                   | 894                      | 601                         | 293                      |
| 2021-2022 | 9            | 7                | 2                      | 465            | 241                | 115                  | 24                  | 845                      | 717                         | 128                      |
| 2022-2023 | 5            | 8                | -3                     | 238            | 132                | 36                   | 15                  | 421                      | 689                         | -268                     |
| 2023-2024 | 5            | 11               | -6                     | 229            | 129                | 78                   | 25                  | 461                      | 621                         | -160                     |
| Average   | 6            | 8                | -2                     | 303            | 194                | 73                   | 15                  | 584                      | 656                         | -72                      |