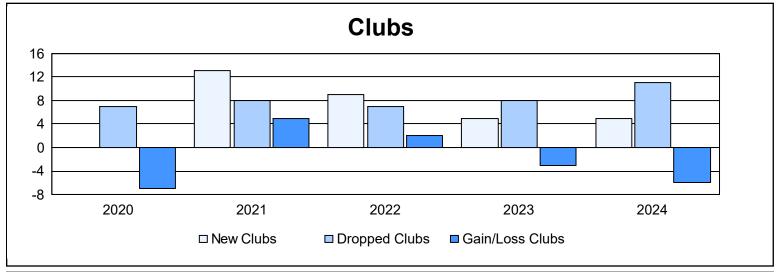

| Year      | New<br>Clubs | Dropped<br>Clubs | Gain/<br>Loss<br>Clubs | New<br>Members | Charter<br>Members | Reinstate<br>Members | Transfer<br>Members | Total<br>Member<br>Added | Total<br>Members<br>Dropped | Gain/<br>Loss<br>Members |
|-----------|--------------|------------------|------------------------|----------------|--------------------|----------------------|---------------------|--------------------------|-----------------------------|--------------------------|
| 2019-2020 | 0            | 7                | -7                     | 215            | 20                 | 62                   | 4                   | 301                      | 652                         | -351                     |
| 2020-2021 | 13           | 8                | 5                      | 367            | 447                | 75                   | 5                   | 894                      | 601                         | 293                      |
| 2021-2022 | 9            | 7                | 2                      | 465            | 241                | 115                  | 24                  | 845                      | 717                         | 128                      |
| 2022-2023 | 5            | 8                | -3                     | 238            | 132                | 36                   | 15                  | 421                      | 689                         | -268                     |
| 2023-2024 | 5            | 11               | -6                     | 229            | 129                | 78                   | 25                  | 461                      | 621                         | -160                     |
| Average   | 6            | 8                | -2                     | 303            | 194                | 73                   | 15                  | 584                      | 656                         | -72                      |