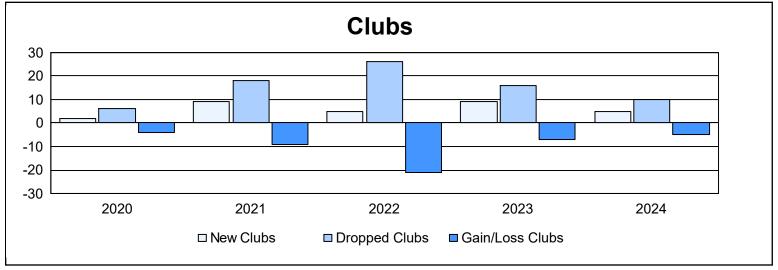

| Year      | New<br>Clubs | Dropped<br>Clubs | Gain/<br>Loss<br>Clubs | New<br>Members | Charter<br>Members | Reinstate<br>Members | Transfer<br>Members | Total<br>Member<br>Added | Total<br>Members<br>Dropped | Gain/<br>Loss<br>Members |
|-----------|--------------|------------------|------------------------|----------------|--------------------|----------------------|---------------------|--------------------------|-----------------------------|--------------------------|
| 2019-2020 | 2            | 6                | -4                     | 513            | 95                 | 63                   | 42                  | 713                      | 1,342                       | -629                     |
| 2020-2021 | 9            | 18               | -9                     | 904            | 280                | 57                   | 21                  | 1,262                    | 1,465                       | -203                     |
| 2021-2022 | 5            | 26               | -21                    | 755            | 231                | 233                  | 38                  | 1,257                    | 1,671                       | -414                     |
| 2022-2023 | 9            | 16               | -7                     | 635            | 241                | 90                   | 28                  | 994                      | 1,250                       | -256                     |
| 2023-2024 | 5            | 10               | -5                     | 694            | 132                | 44                   | 29                  | 899                      | 887                         | 12                       |
| Average   | 6            | 15               | -9                     | 700            | 196                | 97                   | 32                  | 1,025                    | 1,323                       | -298                     |