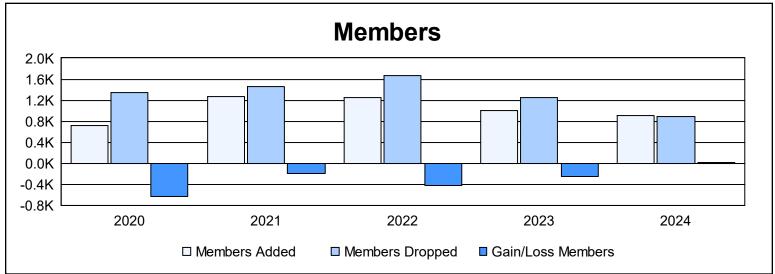

| Year      | New<br>Clubs | Dropped<br>Clubs | Gain/<br>Loss<br>Clubs | New<br>Members | Charter<br>Members | Reinstate<br>Members | Transfer<br>Members | Total<br>Member<br>Added | Total<br>Members<br>Dropped | Gain/<br>Loss<br>Members |
|-----------|--------------|------------------|------------------------|----------------|--------------------|----------------------|---------------------|--------------------------|-----------------------------|--------------------------|
| 2019-2020 | 2            | 6                | -4                     | 513            | 95                 | 63                   | 42                  | 713                      | 1,342                       | -629                     |
| 2020-2021 | 9            | 18               | -9                     | 904            | 280                | 57                   | 21                  | 1,262                    | 1,465                       | -203                     |
| 2021-2022 | 5            | 26               | -21                    | 755            | 231                | 233                  | 38                  | 1,257                    | 1,671                       | -414                     |
| 2022-2023 | 9            | 16               | -7                     | 635            | 241                | 90                   | 28                  | 994                      | 1,250                       | -256                     |
| 2023-2024 | 5            | 10               | -5                     | 694            | 132                | 44                   | 29                  | 899                      | 887                         | 12                       |
| Average   | 6            | 15               | -9                     | 700            | 196                | 97                   | 32                  | 1,025                    | 1,323                       | -298                     |