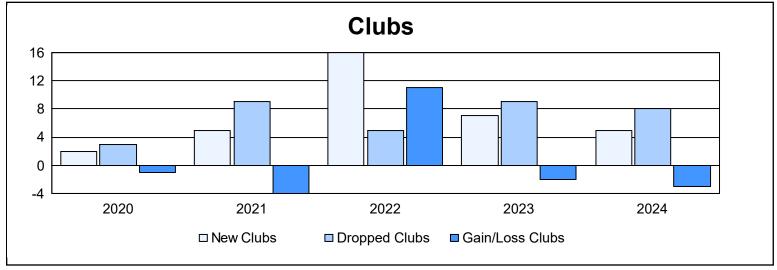

| Year      | New<br>Clubs | Dropped<br>Clubs | Gain/<br>Loss<br>Clubs | New<br>Members | Charter<br>Members | Reinstate<br>Members | Transfer<br>Members | Total<br>Member<br>Added | Total<br>Members<br>Dropped | Gain/<br>Loss<br>Members |
|-----------|--------------|------------------|------------------------|----------------|--------------------|----------------------|---------------------|--------------------------|-----------------------------|--------------------------|
| 2019-2020 | 2            | 3                | -1                     | 372            | 65                 | 37                   | 17                  | 491                      | 937                         | -446                     |
| 2020-2021 | 5            | 9                | -4                     | 527            | 150                | 81                   | 15                  | 773                      | 867                         | -94                      |
| 2021-2022 | 16           | 5                | 11                     | 639            | 528                | 114                  | 22                  | 1,303                    | 872                         | 431                      |
| 2022-2023 | 7            | 9                | -2                     | 532            | 229                | 81                   | 33                  | 875                      | 1,255                       | -380                     |
| 2023-2024 | 5            | 8                | -3                     | 747            | 136                | 34                   | 30                  | 947                      | 878                         | 69                       |
| Average   | 7            | 7                | 0                      | 563            | 222                | 69                   | 23                  | 878                      | 962                         | -84                      |