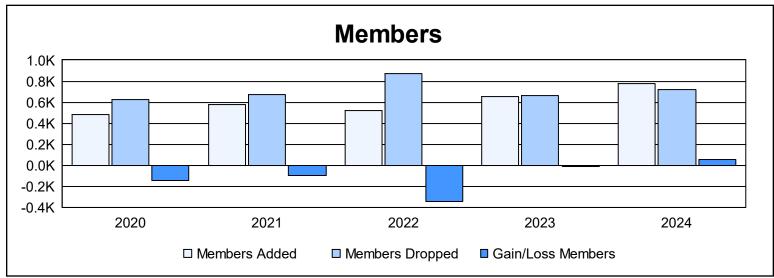

| Year      | New<br>Clubs | Dropped<br>Clubs | Gain/<br>Loss<br>Clubs | New<br>Members | Charter<br>Members | Reinstate<br>Members | Transfer<br>Members | Total<br>Member<br>Added | Total<br>Members<br>Dropped | Gain/<br>Loss<br>Members |
|-----------|--------------|------------------|------------------------|----------------|--------------------|----------------------|---------------------|--------------------------|-----------------------------|--------------------------|
| 2019-2020 | 2            | 1                | 1                      | 378            | 53                 | 19                   | 28                  | 478                      | 622                         | -144                     |
| 2020-2021 | 7            | 4                | 3                      | 375            | 172                | 13                   | 18                  | 578                      | 673                         | -95                      |
| 2021-2022 | 3            | 9                | -6                     | 380            | 80                 | 29                   | 34                  | 523                      | 870                         | -347                     |
| 2022-2023 | 0            | 6                | -6                     | 584            | 12                 | 21                   | 36                  | 653                      | 666                         | -13                      |
| 2023-2024 | 5            | 4                | 1                      | 593            | 119                | 32                   | 30                  | 774                      | 720                         | 54                       |
| Average   | 3            | 5                | -1                     | 462            | 87                 | 23                   | 29                  | 601                      | 710                         | -109                     |