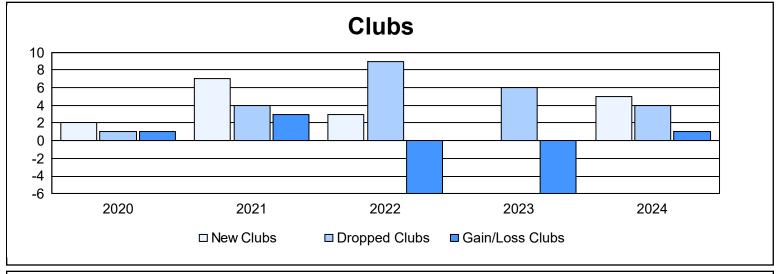

| Year      | New<br>Clubs | Dropped<br>Clubs | Gain/<br>Loss<br>Clubs | New<br>Members | Charter<br>Members | Reinstate<br>Members | Transfer<br>Members | Total<br>Member<br>Added | Total<br>Members<br>Dropped | Gain/<br>Loss<br>Members |
|-----------|--------------|------------------|------------------------|----------------|--------------------|----------------------|---------------------|--------------------------|-----------------------------|--------------------------|
| 2019-2020 | 2            | 1                | 1                      | 378            | 53                 | 19                   | 28                  | 478                      | 622                         | -144                     |
| 2020-2021 | 7            | 4                | 3                      | 375            | 172                | 13                   | 18                  | 578                      | 673                         | -95                      |
| 2021-2022 | 3            | 9                | -6                     | 380            | 80                 | 29                   | 34                  | 523                      | 870                         | -347                     |
| 2022-2023 | 0            | 6                | -6                     | 584            | 12                 | 21                   | 36                  | 653                      | 666                         | -13                      |
| 2023-2024 | 5            | 4                | 1                      | 593            | 119                | 32                   | 30                  | 774                      | 720                         | 54                       |
| Average   | 3            | 5                | -1                     | 462            | 87                 | 23                   | 29                  | 601                      | 710                         | -109                     |