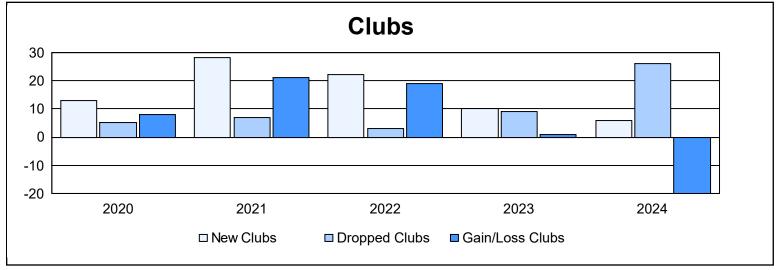

| Year      | New<br>Clubs | Dropped<br>Clubs | Gain/<br>Loss<br>Clubs | New<br>Members | Charter<br>Members | Reinstate<br>Members | Transfer<br>Members | Total<br>Member<br>Added | Total<br>Members<br>Dropped | Gain/<br>Loss<br>Members |
|-----------|--------------|------------------|------------------------|----------------|--------------------|----------------------|---------------------|--------------------------|-----------------------------|--------------------------|
| 2019-2020 | 13           | 5                | 8                      | 253            | 278                | 70                   | 3                   | 604                      | 569                         | 35                       |
| 2020-2021 | 28           | 7                | 21                     | 494            | 532                | 50                   | 15                  | 1,091                    | 844                         | 247                      |
| 2021-2022 | 22           | 3                | 19                     | 696            | 622                | 41                   | 1                   | 1,360                    | 737                         | 623                      |
| 2022-2023 | 10           | 9                | 1                      | 310            | 327                | 45                   | 6                   | 688                      | 893                         | -205                     |
| 2023-2024 | 6            | 26               | -20                    | 300            | 152                | 50                   | 10                  | 512                      | 1,019                       | -507                     |
| Average   | 16           | 10               | 6                      | 411            | 382                | 51                   | 7                   | 851                      | 812                         | 39                       |