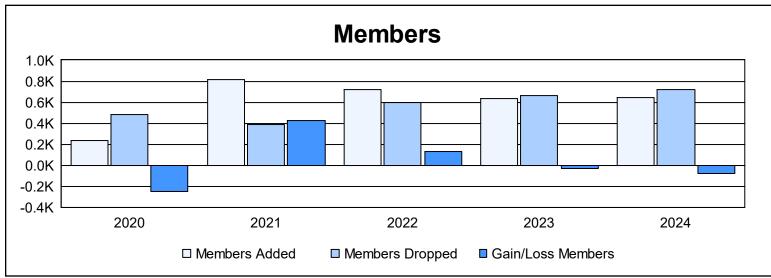

| Year      | New<br>Clubs | Dropped<br>Clubs | Gain/<br>Loss<br>Clubs | New<br>Members | Charter<br>Members | Reinstate<br>Members | Transfer<br>Members | Total<br>Member<br>Added | Total<br>Members<br>Dropped | Gain/<br>Loss<br>Members |
|-----------|--------------|------------------|------------------------|----------------|--------------------|----------------------|---------------------|--------------------------|-----------------------------|--------------------------|
| 2019-2020 | 2            | 6                | -4                     | 171            | 42                 | 8                    | 14                  | 235                      | 480                         | -245                     |
| 2020-2021 | 7            | 4                | 3                      | 579            | 162                | 56                   | 18                  | 815                      | 386                         | 429                      |
| 2021-2022 | 8            | 4                | 4                      | 477            | 189                | 44                   | 13                  | 723                      | 592                         | 131                      |
| 2022-2023 | 8            | 11               | -3                     | 402            | 201                | 9                    | 20                  | 632                      | 663                         | -31                      |
| 2023-2024 | 9            | 12               | -3                     | 338            | 205                | 76                   | 23                  | 642                      | 720                         | -78                      |
| Average   | 7            | 7                | -1                     | 393            | 160                | 39                   | 18                  | 609                      | 568                         | 41                       |