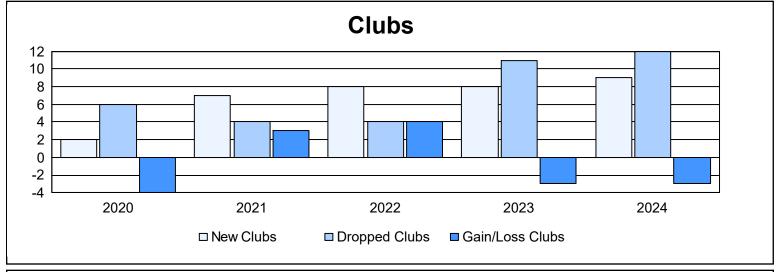

| Year      | New<br>Clubs | Dropped<br>Clubs | Gain/<br>Loss<br>Clubs | New<br>Members | Charter<br>Members | Reinstate<br>Members | Transfer<br>Members | Total<br>Member<br>Added | Total<br>Members<br>Dropped | Gain/<br>Loss<br>Members |
|-----------|--------------|------------------|------------------------|----------------|--------------------|----------------------|---------------------|--------------------------|-----------------------------|--------------------------|
| 2019-2020 | 2            | 6                | -4                     | 171            | 42                 | 8                    | 14                  | 235                      | 480                         | -245                     |
| 2020-2021 | 7            | 4                | 3                      | 579            | 162                | 56                   | 18                  | 815                      | 386                         | 429                      |
| 2021-2022 | 8            | 4                | 4                      | 477            | 189                | 44                   | 13                  | 723                      | 592                         | 131                      |
| 2022-2023 | 8            | 11               | -3                     | 402            | 201                | 9                    | 20                  | 632                      | 663                         | -31                      |
| 2023-2024 | 9            | 12               | -3                     | 338            | 205                | 76                   | 23                  | 642                      | 720                         | -78                      |
| Average   | 7            | 7                | -1                     | 393            | 160                | 39                   | 18                  | 609                      | 568                         | 41                       |