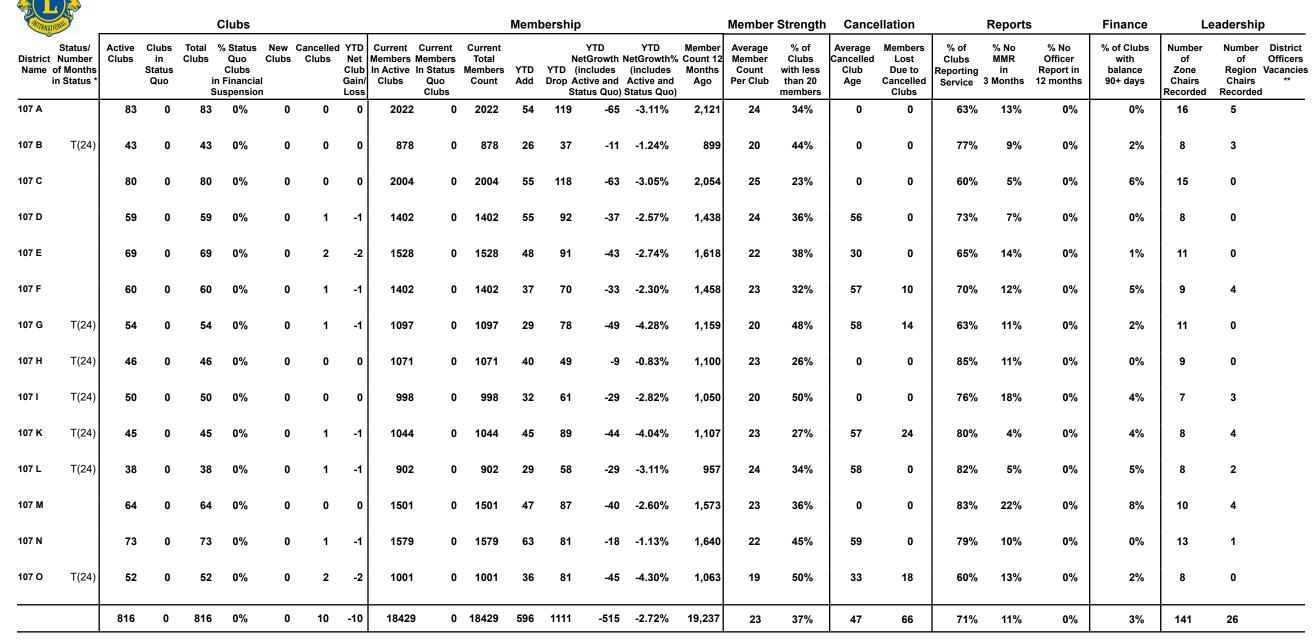

### District Health Assessment for Multiple District 107 through April 2022

# District Health Assessment for Multiple District 107 through April 2022

| WIERNA | ATIONAL                                         |                 |                              |    | Clubs                                                 |       |   |     |                                          |         |      | Meml       | bership                   |                          |                                                             |                                     | Member | Strength                                         | Cance                               | ellation                                        |                                       | Reports                       | 3                                         | Finance                                   | Le                                         | eadership |                                  |
|--------|-------------------------------------------------|-----------------|------------------------------|----|-------------------------------------------------------|-------|---|-----|------------------------------------------|---------|------|------------|---------------------------|--------------------------|-------------------------------------------------------------|-------------------------------------|--------|--------------------------------------------------|-------------------------------------|-------------------------------------------------|---------------------------------------|-------------------------------|-------------------------------------------|-------------------------------------------|--------------------------------------------|-----------|----------------------------------|
| Name   | Status/<br>t Number<br>of Months<br>in Status * | Active<br>Clubs | Clubs<br>in<br>Status<br>Quo |    | % Status<br>Quo<br>Clubs<br>in Financia<br>Suspensior | Clubs |   | Net | Current<br>Members<br>In Active<br>Clubs | Members |      | YTD<br>Add | YTD (inclu<br>Drop Active | rowth N<br>udes<br>e and | YTD<br>NetGrowth%<br>(includes<br>Active and<br>Status Quo) | Member<br>Count 12<br>Months<br>Ago | Member | % of<br>Clubs<br>with less<br>than 20<br>members | Average<br>Cancelled<br>Club<br>Age | Members<br>Lost<br>Due to<br>Cancelled<br>Clubs | % of<br>Clubs<br>Reporting<br>Service | % No<br>MMR<br>in<br>3 Months | % No<br>Officer<br>Report in<br>12 months | % of Clubs<br>with<br>balance<br>90+ days | Number<br>of<br>Zone<br>Chairs<br>Recorded |           | District<br>Officers<br>acancies |
| 109 A  |                                                 | 50              | 0                            | 50 | 0%                                                    | 0     | 1 | -1  | 1257                                     | 0       | 1257 | 92         | 43                        | 49                       | 4.06%                                                       | 1,230                               | 25     | 46%                                              | 45                                  | 5                                               | 28%                                   | 28%                           | 6%                                        | 4%                                        | 9                                          | 0         |                                  |
| 109 B  | T(24)                                           | 31              | 0                            | 31 | 0%                                                    | 0     | 0 | 0   | 770                                      | 0       | 770  | 31         | 39                        | -8                       | -1.03%                                                      | 789                                 | 25     | 29%                                              | 0                                   | 0                                               | 81%                                   | 16%                           | 0%                                        | 6%                                        | 5                                          | 0         |                                  |
|        |                                                 | 81              | 0                            | 81 | 0%                                                    | 0     | 1 | -1  | 2027                                     | 0       | 2027 | 123        | 82                        | 41                       | 2.06%                                                       | 2,019                               | 25     | 40%                                              | 45                                  | 5                                               | 48%                                   | 23%                           | 4%                                        | 5%                                        | 14                                         | 0         |                                  |