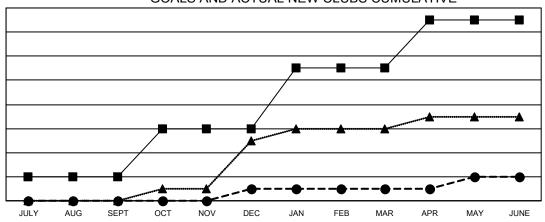

## GOALS AND ACTUAL NEW CLUBS CUMULATIVE

■ - CURRENT YEAR GOALS FOR NEW CLUBS

- ● - CURRENT YEAR ACTUAL NEW CLUBS

- ▲ - LAST YEAR ACTUAL NEW CLUBS

# Multiple District 1

| Clubs         |               |             |               | Members               |                           |                         |                                              |
|---------------|---------------|-------------|---------------|-----------------------|---------------------------|-------------------------|----------------------------------------------|
|               | RESULTS FOR   | R 2021-2022 |               | RESULTS FOR 2021-2022 |                           |                         |                                              |
| QUARTER       | NEW CLUB GOAL | NEW CLUBS   | DROPPED CLUBS | QUARTER               | MEMBER GROWTH NET<br>GOAL | MEMBER GROWTH<br>ACTUAL | DROPPED MEMBERS ACTUAL (including transfers) |
| JULY/AUG/SEPT | 2             | 0           | 6             | JULY/AUG/SE           | PT 122                    | 351                     | 300                                          |
| OCT/NOV/DEC   | 4             | 1           | 4             | OCT/NOV/DEC           | 122                       | 285                     | 450                                          |
| JAN/FEB/MAR   | 5             | 0           | 4             | JAN/FEB/MAR           | 121                       | 262                     | 321                                          |
| APR/MAY/JUNE  | 4             | 1           | 7             | HAPR/MAY/JUN          | ı <b>F</b> 124            | 270                     | 469                                          |