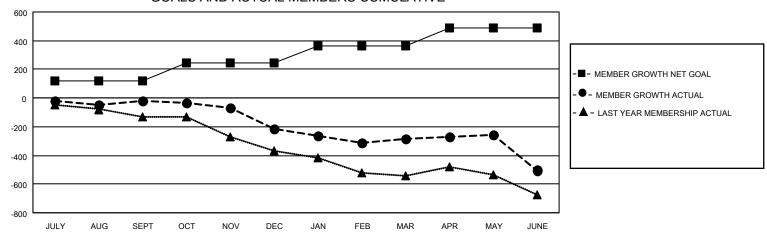

#### GOALS AND ACTUAL MEMBERS CUMULATIVE

| DROPPED CLUBS: 21 |       | 266 CLUBS OF 466 ADDED 1 OR | GENDER DISTRIBUTION               |                |  |
|-------------------|-------|-----------------------------|-----------------------------------|----------------|--|
|                   |       | MORE NEW MEMBERS            | MALE                              | 8,777 (71.84%) |  |
|                   |       |                             | FEMALE                            | 3,440 (28.16%) |  |
| DROPPED MEMBERS   |       |                             | NON BINARY                        | 0 (0.00%)      |  |
| DECEASED          | 242   |                             | PREFER NOT TO ANSWER              | 1 (0.01%)      |  |
| CLUB CANCELLED    | 110   |                             | TOTAL FAMILY UNIT MEMBERS         | 1,739          |  |
| OTHER             | 1,188 | CLICK HERE FOR CUMULATIVE   | TOTAL PAIVILT UNIT WEWBERS        | 1,739          |  |
| TOTAL             | 1,540 | MEMBERSHIP DATA             | FAMILY MEMBERS PAYING HAL<br>DUES | F 899          |  |

# Multiple District 1

| Clubs         |               |             |               | Members               |                           |                         |                                              |
|---------------|---------------|-------------|---------------|-----------------------|---------------------------|-------------------------|----------------------------------------------|
|               | RESULTS FOR   | R 2021-2022 |               | RESULTS FOR 2021-2022 |                           |                         |                                              |
| QUARTER       | NEW CLUB GOAL | NEW CLUBS   | DROPPED CLUBS | QUARTER               | MEMBER GROWTH NET<br>GOAL | MEMBER GROWTH<br>ACTUAL | DROPPED MEMBERS ACTUAL (including transfers) |
| JULY/AUG/SEPT | 2             | 0           | 6             | JULY/AUG/SE           | PT 122                    | 351                     | 300                                          |
| OCT/NOV/DEC   | 4             | 1           | 4             | OCT/NOV/DEC           | 122                       | 285                     | 450                                          |
| JAN/FEB/MAR   | 5             | 0           | 4             | JAN/FEB/MAR           | 121                       | 262                     | 321                                          |
| APR/MAY/JUNE  | 4             | 1           | 7             | HAPR/MAY/JUN          | ı <b>F</b> 124            | 270                     | 469                                          |