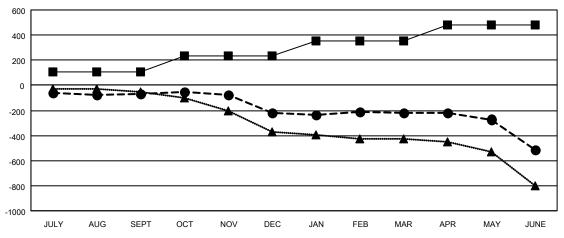

### GOALS AND ACTUAL MEMBERS CUMULATIVE

| _ | MEMBER | <b>GROWTH</b> | NET GOAL |
|---|--------|---------------|----------|

- MEMBER GROWTH ACTUAL

▲ - LAST YEAR MEMBERSHIP ACTUAL

| DROPPED CLUBS: 22 |       | 340 CLUBS OF 595 ADDED 1 OR<br>MORE NEW MEMBERS | GENDER DISTRIBUTION       |                |
|-------------------|-------|-------------------------------------------------|---------------------------|----------------|
|                   |       |                                                 | MALE                      | 7,002 (70.68%) |
|                   |       |                                                 | FEMALE                    | 2,904 (29.31%) |
| DROPPED MEMBERS   |       |                                                 | NON BINARY                | 1 (0.01%)      |
| DECEASED          | 171   |                                                 | PREFER NOT TO ANSWER      | 0 (0.00%)      |
| CLUB CANCELLED    | 24    |                                                 | TOTAL FAMILY UNIT MEMBERS | 1.314          |
| OTHER             | 1,274 | CLICK HERE FOR CUMULATIVE                       | TOTAL FAMILY UNIT MEMBERS | 1,514          |
| TOTAL             | 1,469 | MEMBERSHIP DATA                                 | FAMILY MEMBERS PAYING HAL | F 669          |