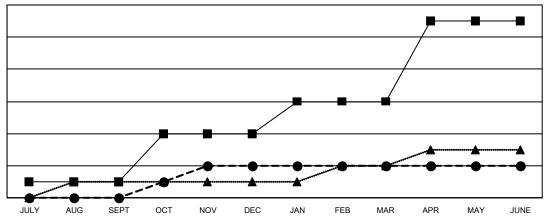

## GOALS AND ACTUAL NEW CLUBS CUMULATIVE

- CURRENT YEAR GOALS FOR NEW CLUBS

- ● - CURRENT YEAR ACTUAL NEW CLUBS

- ▲ - LAST YEAR ACTUAL NEW CLUBS