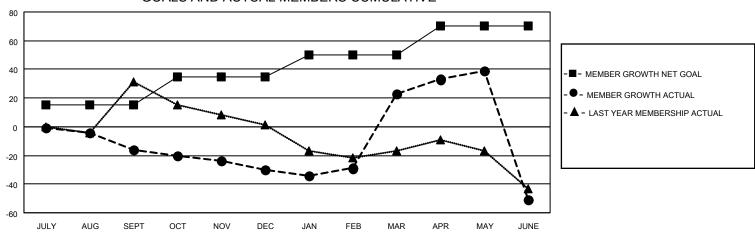

| Members                      |       |                       |                        |                                                |  |  |  |  |  |
|------------------------------|-------|-----------------------|------------------------|------------------------------------------------|--|--|--|--|--|
| RESULTS FOR 2021-2022        |       |                       |                        |                                                |  |  |  |  |  |
| QUARTER                      | МЕМВІ | ER GROWTH NET<br>GOAL | MEMBER GROWT<br>ACTUAL | H DROPPED MEMBERS ACTUAL (including transfers) |  |  |  |  |  |
| JULY/AUG/SEPT<br>OCT/NOV/DEC |       | 15                    | 11                     | (including transfers)                          |  |  |  |  |  |
|                              |       | 20                    | 20                     | 32                                             |  |  |  |  |  |
| JAN/FEB/MAR                  |       | 15                    | 78                     | 21                                             |  |  |  |  |  |
| APR/MAY/JUNE                 |       | 20                    | 49                     | 102                                            |  |  |  |  |  |

## GOALS AND ACTUAL MEMBERS CUMULATIVE

| DROPPED CLUBS: 1 |     | 38 CLUBS OF 82 ADDED 1 OR MORE<br>NEW MEMBERS | GENDER DISTRIBUTION                |                |
|------------------|-----|-----------------------------------------------|------------------------------------|----------------|
|                  |     |                                               | MALE                               | 1,394 (70.98%) |
|                  |     |                                               | FEMALE                             | 570 (29.02%)   |
| DROPPED MEMBERS  |     |                                               | NON BINARY                         | 0 (0.00%)      |
| DECEASED         | 16  |                                               | PREFER NOT TO ANSWER               | 0 (0.00%)      |
| CLUB CANCELLED   | 0   |                                               | TOTAL FAMILY UNIT MEMBERS          | 28             |
| OTHER            | 164 | CLICK HERE FOR CUMULATIVE                     | TOTAL PAIVILY UNIT WEWBERS         | 20             |
| TOTAL            | 180 | MEMBERSHIP DATA                               | FAMILY MEMBERS PAYING HALI<br>DUES | = 14           |