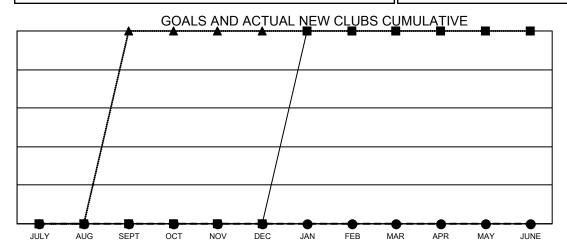

## Multiple District 109

Results as of: 6/30/2022

**LOCATION: ICELAND** 

| Clubs                 |               |           |               |  |  |  |  |
|-----------------------|---------------|-----------|---------------|--|--|--|--|
| RESULTS FOR 2021-2022 |               |           |               |  |  |  |  |
| QUARTER               | NEW CLUB GOAL | NEW CLUBS | DROPPED CLUBS |  |  |  |  |
| JULY/AUG/SEPT         | 0             | 0         | 0             |  |  |  |  |
| OCT/NOV/DEC           | 0             | 0         | 0             |  |  |  |  |
| JAN/FEB/MAR           | 1             | 0         | 1             |  |  |  |  |
| APR/MAY/JUNE          | 0             | 0         | 0             |  |  |  |  |

- ■ CURRENT YEAR GOALS FOR NEW CLUBS
- ■ CURRENT YEAR ACTUAL NEW CLUBS
- ▲ LAST YEAR ACTUAL NEW CLUBS