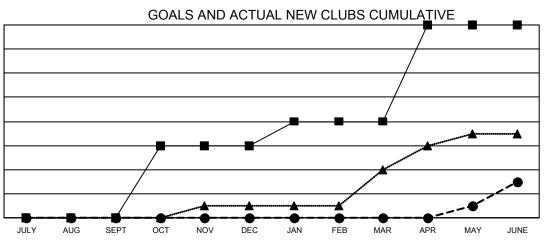

- - CURRENT YEAR GOALS FOR NEW CLUBS

- - CURRENT YEAR ACTUAL NEW CLUBS

▲ - LAST YEAR ACTUAL NEW CLUBS

GOALS AND ACTUAL MEMBERS CUMULATIVE

| DROPPED CLUBS: 10 |       | 237 CLUBS OF 375 ADDED 1 OR | GENDER DISTRIBUTION       |                |  |
|-------------------|-------|-----------------------------|---------------------------|----------------|--|
|                   |       | MORE NEW MEMBERS            | MALE                      | 6,178 (64.97%) |  |
|                   |       |                             | FEMALE                    | 3,328 (35.00%) |  |
| DROPPED MEMBERS   |       |                             | NON BINARY                | 1 (0.01%)      |  |
| DECEASED          | 236   |                             | PREFER NOT TO ANSWER      | 2 (0.02%)      |  |
| CLUB CANCELLED    | 56    |                             |                           | 1.922          |  |
| OTHER             | 1,079 | CLICK HERE FOR CUMULATIVE   | TOTAL FAMILY UNIT MEMBERS | 1,922          |  |
| TOTAL             | 1,371 | MEMBERSHIP DATA             | FAMILY MEMBERS PAYING HAL | F 983          |  |
|                   |       |                             | DUES                      |                |  |