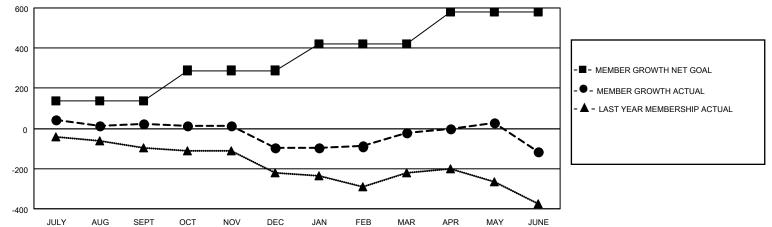

## GAT MONTHLY MEMBERSHIP PROGRESS REPORT

Multiple District 11

Results as of: 6/30/2022

LOCATION: MICHIGAN

| Clubs                 |               |           |               | Members               |                           |                         |                                                    |
|-----------------------|---------------|-----------|---------------|-----------------------|---------------------------|-------------------------|----------------------------------------------------|
| RESULTS FOR 2021-2022 |               |           |               | RESULTS FOR 2021-2022 |                           |                         |                                                    |
| QUARTER               | NEW CLUB GOAL | NEW CLUBS | DROPPED CLUBS | QUARTER               | MEMBER GROWTH NET<br>GOAL | MEMBER GROWTH<br>ACTUAL | DROPPED<br>MEMBERS ACTUAL<br>(including transfers) |
| JULY/AUG/SEPT         | 0             | 0         | 2             | JULY/AUG/SE           | PT 137                    | 353                     | 250                                                |
| OCT/NOV/DEC           | 6             | 0         | 3             | OCT/NOV/DE            | C 152                     | 277                     | 354                                                |
| JAN/FEB/MAR           | 2             | 0         | 2             | JAN/FEB/MAF           | g 132                     | 296                     | 198                                                |
| APR/MAY/JUNE          | 8             | 3         | 3             | APR/MAY/JUN           | NE 158                    | 498                     | 569                                                |