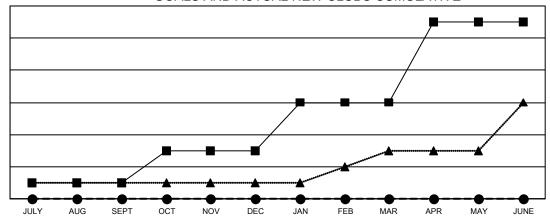

## GOALS AND ACTUAL NEW CLUBS CUMULATIVE

- - CURRENT YEAR GOALS FOR NEW CLUBS
- ● CURRENT YEAR ACTUAL NEW CLUBS
- ▲ LAST YEAR ACTUAL NEW CLUBS

## Multiple District 110

| LOCATION: NETHERLAN | IDS |
|---------------------|-----|
| pers                |     |

| Clubs                 |               |           |               |  |  |  |  |
|-----------------------|---------------|-----------|---------------|--|--|--|--|
| RESULTS FOR 2021-2022 |               |           |               |  |  |  |  |
| QUARTER               | NEW CLUB GOAL | NEW CLUBS | DROPPED CLUBS |  |  |  |  |
| JULY/AUG/SEPT         | 1             | 0         | 3             |  |  |  |  |
| OCT/NOV/DEC           | 2             | 0         | 1             |  |  |  |  |
| JAN/FEB/MAR           | 3             | 0         | 0             |  |  |  |  |
| APR/MAY/JUNE          | 5             | 0         | 2             |  |  |  |  |