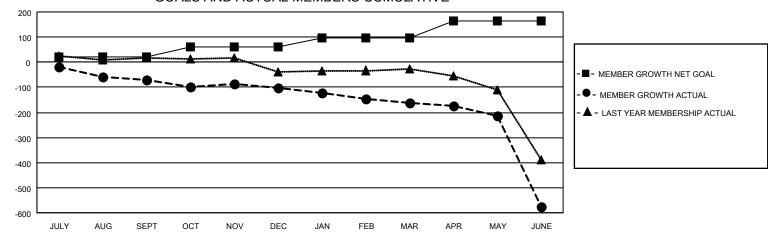

## GOALS AND ACTUAL MEMBERS CUMULATIVE

| DROPPED CLUBS: 6 |     | 205 CLUBS OF 440 ADDED 1 OR<br>MORE NEW MEMBERS | GENDER DISTRIBUTION                |                |
|------------------|-----|-------------------------------------------------|------------------------------------|----------------|
|                  |     |                                                 | MALE                               | 8,519 (84.73%) |
|                  |     |                                                 | FEMALE                             | 1,534 (15.26%) |
| DROPPED MEMBERS  |     |                                                 | NON BINARY                         | 0 (0.00%)      |
| DECEASED         | 97  |                                                 | PREFER NOT TO ANSWER               | 1 (0.01%)      |
| CLUB CANCELLED   | 103 |                                                 | TOTAL FAMILY LIMIT MEMBERS         | 10             |
| OTHER            | 778 |                                                 | TOTAL FAMILY UNIT MEMBERS          | 10             |
| TOTAL            | 978 | MEMBERSHIP DATA                                 | FAMILY MEMBERS PAYING HALI<br>DUES | 5              |

| J                     | Members                                                     |       |              |               |                       |  |  |  |  |
|-----------------------|-------------------------------------------------------------|-------|--------------|---------------|-----------------------|--|--|--|--|
| RESULTS FOR 2021-2022 |                                                             |       |              |               |                       |  |  |  |  |
| l                     | QUARTER                                                     | MEMBE | R GROWTH NET | MEMBER GROWTH | DROPPED               |  |  |  |  |
| l                     |                                                             |       | GOAL         | ACTUAL        | MEMBERS ACTUAL        |  |  |  |  |
| l                     |                                                             |       |              | _,            | (including transfers) |  |  |  |  |
| l                     | JULY/AUG/SEPT<br>OCT/NOV/DEC<br>JAN/FEB/MAR<br>APR/MAY/JUNE |       | 20           | 54            | 112                   |  |  |  |  |
| l                     |                                                             |       | 40           | 130           | 143                   |  |  |  |  |
| l                     |                                                             |       | 35           | 109           | 143                   |  |  |  |  |
| l                     |                                                             |       | 70           | 197           | 580                   |  |  |  |  |
|                       |                                                             |       |              |               |                       |  |  |  |  |