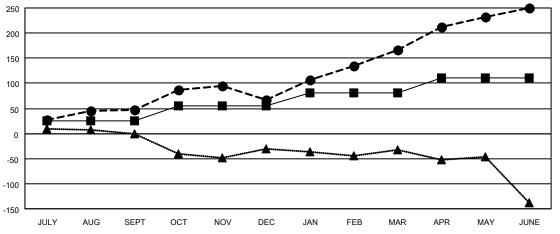

| Members               |            |         |              |                       |  |  |  |  |  |
|-----------------------|------------|---------|--------------|-----------------------|--|--|--|--|--|
| RESULTS FOR 2021-2022 |            |         |              |                       |  |  |  |  |  |
| QUARTER               | MEMBER GRO | WTH NET | MEMBER GROWT | H DROPPED             |  |  |  |  |  |
| GOAL                  |            |         | ACTUAL       | MEMBERS ACTUAL        |  |  |  |  |  |
|                       |            |         |              | (including transfers) |  |  |  |  |  |
| JULY/AUG/SEPT         |            | 5       | 92           | 37                    |  |  |  |  |  |
| OCT/NOV/DEC           |            | )       | 116          | 95                    |  |  |  |  |  |
| JAN/FEB/MAR           |            | 5       | 149          | 47                    |  |  |  |  |  |
| APR/MAY/JUNE          |            | )       | 282          | 188                   |  |  |  |  |  |

## GOALS AND ACTUAL MEMBERS CUMULATIVE

- MEMBER GROWTH NET GOAL

- MEMBER GROWTH ACTUAL

▲ - LAST YEAR MEMBERSHIP ACTUAL

|                  |     | 66 CLUBS OF 102 ADDED 1 OR | CENDED DISTRIBUTION           |                |  |
|------------------|-----|----------------------------|-------------------------------|----------------|--|
| DROPPED CLUBS: 1 |     | MORE NEW MEMBERS           | GENDER DISTRIBUTION           |                |  |
|                  |     |                            | MALE                          | 924 (41.01%)   |  |
|                  |     |                            | FEMALE                        | 1,327 (58.90%) |  |
| DROPPED MEMBERS  |     |                            | NON BINARY                    | 0 (0.00%)      |  |
| DECEASED         | 27  |                            | PREFER NOT TO ANSWER          | 2 (0.09%)      |  |
| CLUB CANCELLED   | 12  |                            | TOTAL FAMILY LINET MEMBERO    | 424            |  |
| OTHER            | 329 | CLICK HERE FOR CUMULATIVE  | TOTAL FAMILY UNIT MEMBERS 434 |                |  |
| TOTAL            | 368 | MEMBERSHIP DATA            | FAMILY MEMBERS PAYING HALDUES | F 236          |  |