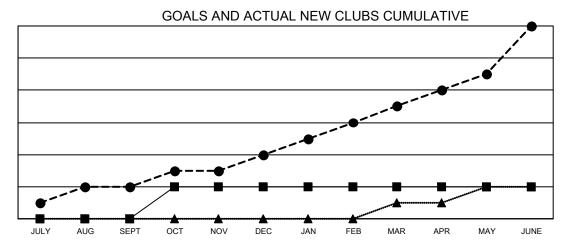

## Multiple District 117

**LOCATION: GREECE** 

| Clubs                 |               |           |               |  |  |  |  |  |
|-----------------------|---------------|-----------|---------------|--|--|--|--|--|
| RESULTS FOR 2021-2022 |               |           |               |  |  |  |  |  |
| QUARTER               | NEW CLUB GOAL | NEW CLUBS | DROPPED CLUBS |  |  |  |  |  |
| JULY/AUG/SEPT         | 0             | 2         | 0             |  |  |  |  |  |
| OCT/NOV/DEC           | 2             | 2         | 1             |  |  |  |  |  |
| JAN/FEB/MAR           | 0             | 3         | 0             |  |  |  |  |  |
| APR/MAY/JUNE          | 0             | 5         | 0             |  |  |  |  |  |

- CURRENT YEAR GOALS FOR NEW CLUBS

• - CURRENT YEAR ACTUAL NEW CLUBS

- ▲ - LAST YEAR ACTUAL NEW CLUBS