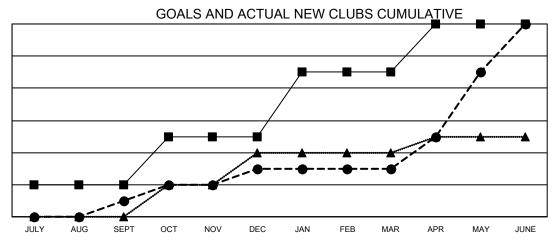

## Multiple District 118

| Clubs         |               |             |               | Members               |                           |                         |                                                    |
|---------------|---------------|-------------|---------------|-----------------------|---------------------------|-------------------------|----------------------------------------------------|
|               | RESULTS FOR   | R 2021-2022 |               | RESULTS FOR 2021-2022 |                           |                         |                                                    |
| QUARTER       | NEW CLUB GOAL | NEW CLUBS   | DROPPED CLUBS | QUARTER               | MEMBER GROWTH NET<br>GOAL | MEMBER GROWTH<br>ACTUAL | DROPPED<br>MEMBERS ACTUAL<br>(including transfers) |
| JULY/AUG/SEPT | 2             | 1           | 14            | JULY/AUG/SE           | PT 132                    | 111                     | 225                                                |
| OCT/NOV/DEC   | 3             | 2           | 4             | OCT/NOV/DE            | C 112                     | 235                     | 262                                                |
| JAN/FEB/MAR   | 4             | 0           | 0             | JAN/FEB/MAR           | 109                       | 185                     | 61                                                 |
| APR/MAY/JUNE  | 3             | 9           | 4             | APR/MAY/JUN           | NE 117                    | 806                     | 553                                                |

- ■ CURRENT YEAR ACTUAL NEW CLUBS
- ▲ LAST YEAR ACTUAL NEW CLUBS