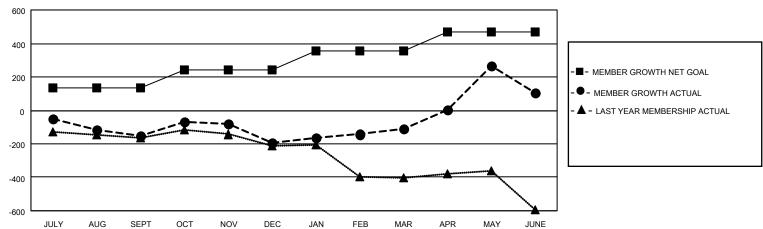

## Multiple District 118

| Clubs         |               |             |               | Members               |                           |                         |                                                    |
|---------------|---------------|-------------|---------------|-----------------------|---------------------------|-------------------------|----------------------------------------------------|
|               | RESULTS FOR   | R 2021-2022 |               | RESULTS FOR 2021-2022 |                           |                         |                                                    |
| QUARTER       | NEW CLUB GOAL | NEW CLUBS   | DROPPED CLUBS | QUARTER               | MEMBER GROWTH NET<br>GOAL | MEMBER GROWTH<br>ACTUAL | DROPPED<br>MEMBERS ACTUAL<br>(including transfers) |
| JULY/AUG/SEPT | 2             | 1           | 14            | JULY/AUG/SE           | PT 132                    | 111                     | 225                                                |
| OCT/NOV/DEC   | 3             | 2           | 4             | OCT/NOV/DE            | C 112                     | 235                     | 262                                                |
| JAN/FEB/MAR   | 4             | 0           | 0             | JAN/FEB/MAR           | 109                       | 185                     | 61                                                 |
| APR/MAY/JUNE  | 3             | 9           | 4             | APR/MAY/JUN           | NE 117                    | 806                     | 553                                                |

## GOALS AND ACTUAL MEMBERS CUMULATIVE

| DROPPED CLUBS: 22 |       | 206 CLUBS OF 285 ADDED 1 OR<br>MORE NEW MEMBERS | GENDER DISTRIBUTION                |                |  |
|-------------------|-------|-------------------------------------------------|------------------------------------|----------------|--|
|                   |       | mente nen memberte                              | MALE                               | 2,248 (40.44%) |  |
|                   |       |                                                 | FEMALE                             | 3,308 (59.51%) |  |
| DROPPED MEMBERS   |       |                                                 | NON BINARY                         | 0 (0.00%)      |  |
| DECEASED          | 31    |                                                 | PREFER NOT TO ANSWER               | 3 (0.05%)      |  |
| CLUB CANCELLED    | 124   |                                                 | TOTAL FAMILY UNIT MEMBERS          | 882            |  |
| OTHER             | 950   | CLICK HERE FOR CUMULATIVE                       | TOTAL PAIVILY UNIT WEWBERS         | 002            |  |
| TOTAL             | 1,105 | MEMBERSHIP DATA                                 | FAMILY MEMBERS PAYING HALI<br>DUES | F 473          |  |