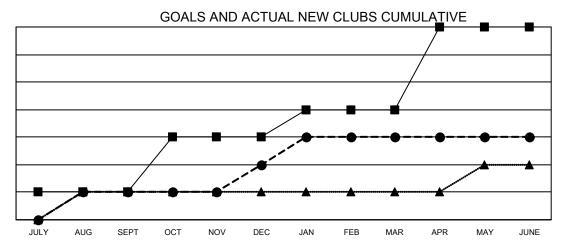

161

103

191

66

67

71

| Clubs                 |               |           |               |  |  |  |  |  |
|-----------------------|---------------|-----------|---------------|--|--|--|--|--|
| RESULTS FOR 2021-2022 |               |           |               |  |  |  |  |  |
| QUARTER               | NEW CLUB GOAL | NEW CLUBS | DROPPED CLUBS |  |  |  |  |  |
| JULY/AUG/SEPT         | 1             | 1         | 1             |  |  |  |  |  |
| OCT/NOV/DEC           | 2             | 1         | 2             |  |  |  |  |  |
| JAN/FEB/MAR           | 1             | 1         | 0             |  |  |  |  |  |
| APR/MAY/JUNE          | 3             | 0         | 2             |  |  |  |  |  |

- CURRENT YEAR GOALS FOR NEW CLUBS

- ● - CURRENT YEAR ACTUAL NEW CLUBS

▲ - LAST YEAR ACTUAL NEW CLUBS