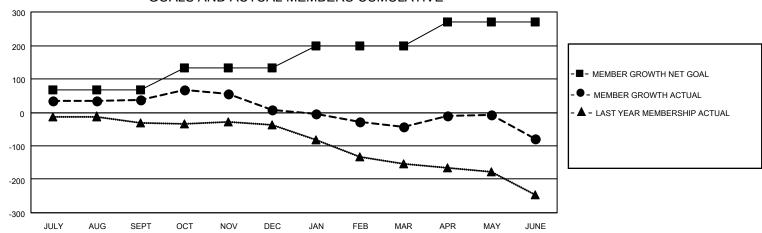

## Multiple District 12

OCT/NOV/DEC

JAN/FEB/MAR

APR/MAY/JUNE

| District 12           |                           | LOCATION                | N: TENNESSEE                 |  |  |  |  |  |
|-----------------------|---------------------------|-------------------------|------------------------------|--|--|--|--|--|
|                       | Mer                       | nbers                   |                              |  |  |  |  |  |
| RESULTS FOR 2021-2022 |                           |                         |                              |  |  |  |  |  |
| QUARTER               | MEMBER GROWTH NET<br>GOAL | MEMBER GROWTH<br>ACTUAL | DROPPED<br>MEMBERS ACTUAL    |  |  |  |  |  |
| JULY/AUG/SE           | EPT 66                    | 183                     | (including transfers)<br>136 |  |  |  |  |  |

## GOALS AND ACTUAL MEMBERS CUMULATIVE

| DROPPED CLUBS: 5 |     | 114 CLUBS OF 199 ADDED 1 OR<br>MORE NEW MEMBERS | GENDER DISTRIBUTION  MALE 2,520 (60.69%) |                |
|------------------|-----|-------------------------------------------------|------------------------------------------|----------------|
|                  |     |                                                 | FEMALE                                   | 1,631 (39.28%) |
| DROPPED MEMBERS  |     |                                                 | NON BINARY                               | 1 (0.02%)      |
| DECEASED         | 79  |                                                 | PREFER NOT TO ANSWER                     | 0 (0.00%)      |
| CLUB CANCELLED   | 47  |                                                 | TOTAL FAMILY UNIT MEMBERS                | 966            |
| OTHER            | 545 | CLICK HERE FOR CUMULATIVE                       | TOTAL FAMILY UNIT MEMBERS 900            |                |
| TOTAL            | 671 | MEMBERSHIP DATA                                 | FAMILY MEMBERS PAYING HAL<br>DUES        | F 496          |