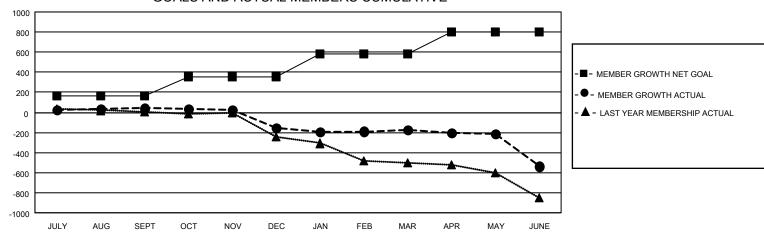

| ⇃                     | Members                    |     |              |               |                              |  |  |  |  |  |  |
|-----------------------|----------------------------|-----|--------------|---------------|------------------------------|--|--|--|--|--|--|
| RESULTS FOR 2021-2022 |                            |     |              |               |                              |  |  |  |  |  |  |
| ١                     | QUARTER MEM                |     | R GROWTH NET | MEMBER GROWTH | DROPPED                      |  |  |  |  |  |  |
| ١                     |                            | ,   | GOAL         | ACTUAL        | MEMBERS ACTUAL               |  |  |  |  |  |  |
|                       | JULY/AUG/SE                | ΞPT | 164          | 474           | (including transfers)<br>344 |  |  |  |  |  |  |
|                       | OCT/NOV/DEC<br>JAN/FEB/MAR |     | 194          | 354           | 528                          |  |  |  |  |  |  |
|                       |                            |     | 224          | 399           | 378                          |  |  |  |  |  |  |
|                       | APR/MAY/JU                 | NE  | 219          | 481           | 815                          |  |  |  |  |  |  |
| - 1                   |                            |     |              |               |                              |  |  |  |  |  |  |

#### GOALS AND ACTUAL MEMBERS CUMULATIVE

| DROPPED CLUBS: 25 |       | 408 CLUBS OF 664 ADDED 1 OR<br>MORE NEW MEMBERS | GENDER DISTRIBUTION               |                 |
|-------------------|-------|-------------------------------------------------|-----------------------------------|-----------------|
|                   |       |                                                 | MALE                              | 11,421 (69.17%) |
|                   |       |                                                 | FEMALE                            | 5,087 (30.81%)  |
| DROPPED MEMBERS   |       |                                                 | NON BINARY                        | 0 (0.00%)       |
| DECEASED          | 428   |                                                 | PREFER NOT TO ANSWER              | 4 (0.02%)       |
| CLUB CANCELLED    | 183   |                                                 | TOTAL FAMILY UNIT MEMBERS         | 3,155           |
| OTHER             | 1,453 | CLICK HERE FOR CUMULATIVE                       | TOTAL FAMILY UNIT MEMBERS         | 3,133           |
| TOTAL             | 2,064 | MEMBERSHIP DATA                                 | FAMILY MEMBERS PAYING HAL<br>DUES | F 1,637         |