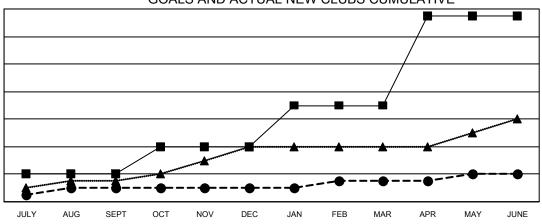

### **LOCATION: PENNSYLVANIA**

| Clubs                 |               |           |               |  |  |  |  |  |
|-----------------------|---------------|-----------|---------------|--|--|--|--|--|
| RESULTS FOR 2021-2022 |               |           |               |  |  |  |  |  |
| QUARTER               | NEW CLUB GOAL | NEW CLUBS | DROPPED CLUBS |  |  |  |  |  |
| JULY/AUG/SEPT         | 4             | 2         | 9             |  |  |  |  |  |
| OCT/NOV/DEC           | 4             | 0         | 3             |  |  |  |  |  |
| JAN/FEB/MAR           | 6             | 1         | 4             |  |  |  |  |  |
| APR/MAY/JUNE          | 13            | 1         | 9             |  |  |  |  |  |

#### GOALS AND ACTUAL NEW CLUBS CUMULATIVE

- CURRENT YEAR GOALS FOR NEW CLUBS

- ● - CURRENT YEAR ACTUAL NEW CLUBS

- ▲ - LAST YEAR ACTUAL NEW CLUBS