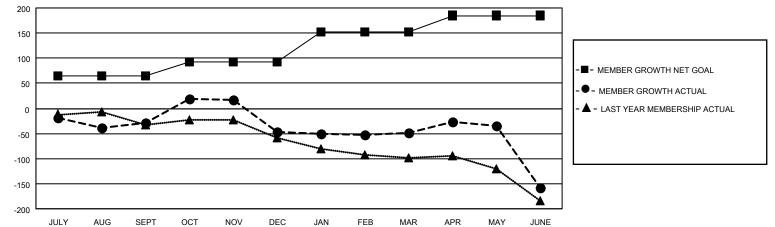

## GAT MONTHLY MEMBERSHIP PROGRESS REPORT

Multiple District 16

LOCATION: NEW JERSEY

Results as of: 6/30/2022

| Clubs         |               |             |               | Members               |                           |                         |                                                    |  |
|---------------|---------------|-------------|---------------|-----------------------|---------------------------|-------------------------|----------------------------------------------------|--|
|               | RESULTS FOR   | R 2021-2022 |               | RESULTS FOR 2021-2022 |                           |                         |                                                    |  |
| QUARTER       | NEW CLUB GOAL | NEW CLUBS   | DROPPED CLUBS | QUARTER               | MEMBER GROWTH NET<br>GOAL | MEMBER GROWTH<br>ACTUAL | DROPPED<br>MEMBERS ACTUAL<br>(including transfers) |  |
| JULY/AUG/SEPT | 1             | 0           | 2             | JULY/AUG/SE           | PT 65                     | 97                      | 112                                                |  |
| OCT/NOV/DEC   | 2             | 1           | 3             | OCT/NOV/DEC           | C 28                      | 106                     | 122                                                |  |
| JAN/FEB/MAR   | 1             | 0           | 0             | JAN/FEB/MAR           | 60                        | 101                     | 73                                                 |  |
| APR/MAY/JUNE  | 2             | 1           | 1             | APR/MAY/JUN           | IE 32                     | 120                     | 217                                                |  |

## GOALS AND ACTUAL MEMBERS CUMULATIVE

| DROPPED CLUBS: 6 |     | 84 CLUBS OF 173 ADDED 1 OR | GENDER DISTRIBUTION       |                |  |
|------------------|-----|----------------------------|---------------------------|----------------|--|
|                  |     | MORE NEW MEMBERS           | MALE                      | 2,581 (65.03%) |  |
|                  |     |                            | FEMALE                    | 1,374 (34.62%) |  |
| DROPPED MEMBERS  |     |                            | NON BINARY                | 2 (0.05%)      |  |
| DECEASED         | 48  |                            | PREFER NOT TO ANSWER      | 12 (0.30%)     |  |
| CLUB CANCELLED   | 62  |                            | TOTAL FAMILY UNIT MEMBERS | 721            |  |
| OTHER            | 414 | CLICK HERE FOR CUMULATIVE  | TOTAL FAMILY UNIT MEMDERS | 721            |  |
| TOTAL            | 524 | MEMBERSHIP DATA            | FAMILY MEMBERS PAYING HAL | F 377          |  |
|                  |     |                            | DUES                      |                |  |