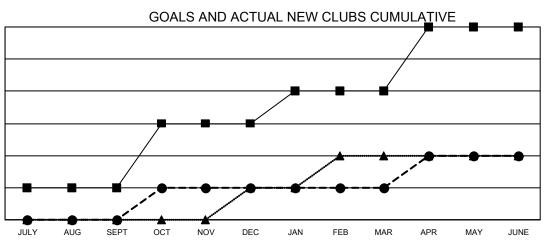

## GAT MONTHLY MEMBERSHIP PROGRESS REPORT

Multiple District 16

LOCATION: NEW JERSEY

Results as of: 6/30/2022

| Clubs         |               |             |               | Members               |                           |                         |                                                    |  |
|---------------|---------------|-------------|---------------|-----------------------|---------------------------|-------------------------|----------------------------------------------------|--|
|               | RESULTS FOR   | R 2021-2022 |               | RESULTS FOR 2021-2022 |                           |                         |                                                    |  |
| QUARTER       | NEW CLUB GOAL | NEW CLUBS   | DROPPED CLUBS | QUARTER               | MEMBER GROWTH NET<br>GOAL | MEMBER GROWTH<br>ACTUAL | DROPPED<br>MEMBERS ACTUAL<br>(including transfers) |  |
| JULY/AUG/SEPT | 1             | 0           | 2             | JULY/AUG/SE           | PT 65                     | 97                      | 112                                                |  |
| OCT/NOV/DEC   | 2             | 1           | 3             | OCT/NOV/DEC           | C 28                      | 106                     | 122                                                |  |
| JAN/FEB/MAR   | 1             | 0           | 0             | JAN/FEB/MAR           | 60                        | 101                     | 73                                                 |  |
| APR/MAY/JUNE  | 2             | 1           | 1             | APR/MAY/JUN           | IE 32                     | 120                     | 217                                                |  |

● - CURRENT YEAR ACTUAL NEW CLUBS

▲ - LAST YEAR ACTUAL NEW CLUBS