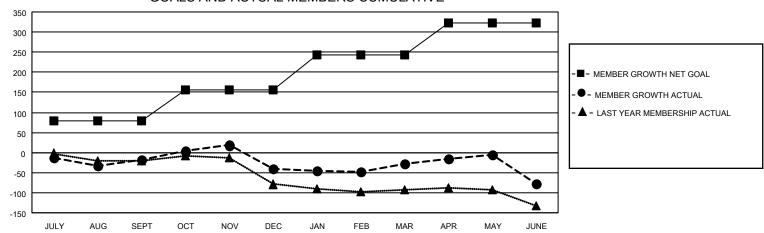

## GOALS AND ACTUAL MEMBERS CUMULATIVE

| DROPPED CLUBS: 2 |     | 122 CLUBS OF 216 ADDED 1 OR<br>MORE NEW MEMBERS | GENDER DISTRIBUTION               |                |  |
|------------------|-----|-------------------------------------------------|-----------------------------------|----------------|--|
|                  |     |                                                 | MALE                              | 2,832 (67.46%) |  |
|                  |     |                                                 | FEMALE                            | 1,365 (32.52%) |  |
| DROPPED MEMBERS  |     |                                                 | NON BINARY                        | 0 (0.00%)      |  |
| DECEASED         | 73  |                                                 | PREFER NOT TO ANSWER              | 1 (0.02%)      |  |
| CLUB CANCELLED   | 5   |                                                 | TOTAL FAMILY UNIT MEMBERS         | 933            |  |
| OTHER            | 439 | CLICK HERE FOR CUMULATIVE                       | TOTAL FAMILI ONLY WEIGHT          |                |  |
| TOTAL            | 517 | MEMBERSHIP DATA                                 | FAMILY MEMBERS PAYING HAL<br>DUES | F 475          |  |