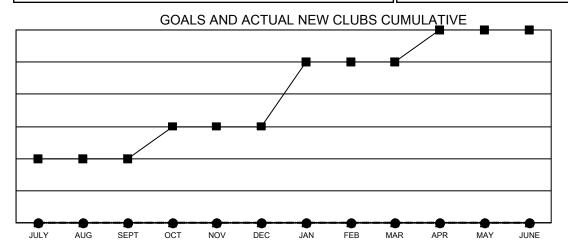

- - CURRENT YEAR GOALS FOR NEW CLUBS
- ● CURRENT YEAR ACTUAL NEW CLUBS
- ▲ LAST YEAR ACTUAL NEW CLUBS