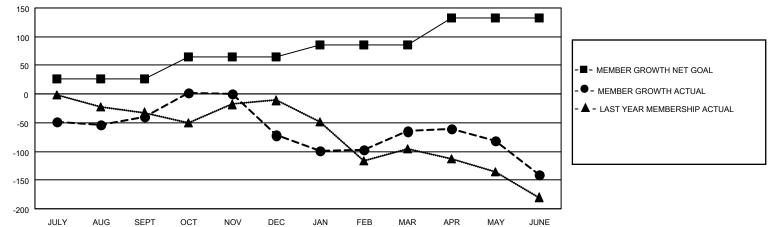

## GAT MONTHLY MEMBERSHIP PROGRESS REPORT

Multiple District 18

Results as of: 6/30/2022

LOCATION: GEORGIA

| Clubs                 |               |           |               | Members               |                           |                         |                                                    |
|-----------------------|---------------|-----------|---------------|-----------------------|---------------------------|-------------------------|----------------------------------------------------|
| RESULTS FOR 2021-2022 |               |           |               | RESULTS FOR 2021-2022 |                           |                         |                                                    |
| QUARTER               | NEW CLUB GOAL | NEW CLUBS | DROPPED CLUBS | QUARTER               | MEMBER GROWTH NET<br>GOAL | MEMBER GROWTH<br>ACTUAL | DROPPED<br>MEMBERS ACTUAL<br>(including transfers) |
| JULY/AUG/SEPT         | 3             | 1         | 3             | JULY/AUG/SE           | PT 26                     | 158                     | 188                                                |
| OCT/NOV/DEC           | 2             | 1         | 3             | OCT/NOV/DE            | C 39                      | 138                     | 146                                                |
| JAN/FEB/MAR           | 2             | 2         | 1             | JAN/FEB/MAR           | 21 g                      | 183                     | 160                                                |
| APR/MAY/JUNE          | 1             | 1         | 2             | APR/MAY/JUN           | NE 46                     | 197                     | 259                                                |