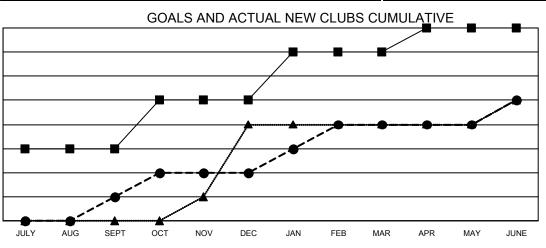

## GAT MONTHLY MEMBERSHIP PROGRESS REPORT

Multiple District 18

Results as of: 6/30/2022

LOCATION: GEORGIA

| Clubs                 |               |           |               | Members               |                           |                         |                                                    |
|-----------------------|---------------|-----------|---------------|-----------------------|---------------------------|-------------------------|----------------------------------------------------|
| RESULTS FOR 2021-2022 |               |           |               | RESULTS FOR 2021-2022 |                           |                         |                                                    |
| QUARTER               | NEW CLUB GOAL | NEW CLUBS | DROPPED CLUBS | QUARTER               | MEMBER GROWTH NET<br>GOAL | MEMBER GROWTH<br>ACTUAL | DROPPED<br>MEMBERS ACTUAL<br>(including transfers) |
| JULY/AUG/SEPT         | 3             | 1         | 3             | JULY/AUG/SE           | PT 26                     | 158                     | 188                                                |
| OCT/NOV/DEC           | 2             | 1         | 3             | OCT/NOV/DE            | C 39                      | 138                     | 146                                                |
| JAN/FEB/MAR           | 2             | 2         | 1             | JAN/FEB/MAR           | 21 g                      | 183                     | 160                                                |
| APR/MAY/JUNE          | 1             | 1         | 2             | APR/MAY/JUN           | NE 46                     | 197                     | 259                                                |

- CURRENT YEAR ACTUAL NEW CLUBS

▲ - LAST YEAR ACTUAL NEW CLUBS