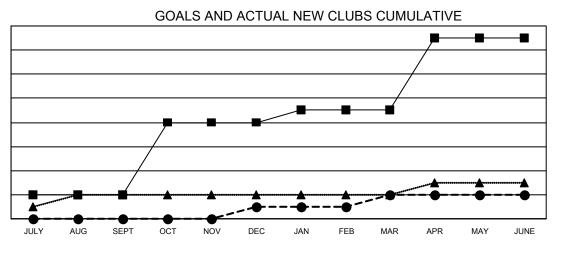

## GAT MONTHLY MEMBERSHIP PROGRESS REPORT

**Multiple District 19** 

LOCATION: WASHINGTON

Results as of: 6/30/2022

| Clubs                 |               |           |               | Members               |                           |                         |                                                    |
|-----------------------|---------------|-----------|---------------|-----------------------|---------------------------|-------------------------|----------------------------------------------------|
| RESULTS FOR 2021-2022 |               |           |               | RESULTS FOR 2021-2022 |                           |                         |                                                    |
| QUARTER               | NEW CLUB GOAL | NEW CLUBS | DROPPED CLUBS | QUARTER               | MEMBER GROWTH NET<br>GOAL | MEMBER GROWTH<br>ACTUAL | DROPPED<br>MEMBERS ACTUAL<br>(including transfers) |
| JULY/AUG/SEPT         | 2             | 0         | 2             | JULY/AUG/SE           | PT 84                     | 254                     | 249                                                |
| OCT/NOV/DEC           | 6             | 1         | 7             | OCT/NOV/DEC           | c 91                      | 316                     | 426                                                |
| JAN/FEB/MAR           | 1             | 1         | 1             | JAN/FEB/MAR           | 104                       | 314                     | 233                                                |
| APR/MAY/JUNE          | 6             | 0         | 6             | APR/MAY/JUN           | IE 95                     | 428                     | 535                                                |

CURRENT YEAR ACTUAL NEW CLUBS

▲ - LAST YEAR ACTUAL NEW CLUBS

| DROPPED CLUBS: 16 |       | 251 CLUBS OF 392 ADDED 1 OR<br>MORE NEW MEMBERS | GENDER DISTRIBUTION       |                |  |
|-------------------|-------|-------------------------------------------------|---------------------------|----------------|--|
|                   |       | MORE NEW MEMBERS                                | MALE                      | 5,685 (59.93%) |  |
|                   |       |                                                 | FEMALE                    | 3,801 (40.07%) |  |
| DROPPED MEMBERS   |       |                                                 | NON BINARY                | 0 (0.00%)      |  |
| DECEASED          | 182   |                                                 | PREFER NOT TO ANSWER      | 0 (0.00%)      |  |
| CLUB CANCELLED    | 119   |                                                 | TOTAL FAMILY UNIT MEMBERS | 2,118          |  |
| OTHER             | 1,142 | CLICK HERE FOR CUMULATIVE<br>MEMBERSHIP DATA    |                           |                |  |
| TOTAL             | 1,445 |                                                 | FAMILY MEMBERS PAYING HAL | F 1,080        |  |
|                   |       |                                                 |                           |                |  |