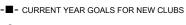

## GAT MONTHLY MEMBERSHIP PROGRESS REPORT

**Multiple District 19** 

LOCATION: WASHINGTON

Results as of: 6/30/2022

| Clubs                 |               |           |               | Members               |                           |                         |                                                    |
|-----------------------|---------------|-----------|---------------|-----------------------|---------------------------|-------------------------|----------------------------------------------------|
| RESULTS FOR 2021-2022 |               |           |               | RESULTS FOR 2021-2022 |                           |                         |                                                    |
| QUARTER               | NEW CLUB GOAL | NEW CLUBS | DROPPED CLUBS | QUARTER               | MEMBER GROWTH NET<br>GOAL | MEMBER GROWTH<br>ACTUAL | DROPPED<br>MEMBERS ACTUAL<br>(including transfers) |
| JULY/AUG/SEPT         | 2             | 0         | 2             | JULY/AUG/SE           | PT 84                     | 254                     | 249                                                |
| OCT/NOV/DEC           | 6             | 1         | 7             | OCT/NOV/DEC           | c 91                      | 316                     | 426                                                |
| JAN/FEB/MAR           | 1             | 1         | 1             | JAN/FEB/MAR           | 104                       | 314                     | 233                                                |
| APR/MAY/JUNE          | 6             | 0         | 6             | APR/MAY/JUN           | IE 95                     | 428                     | 535                                                |