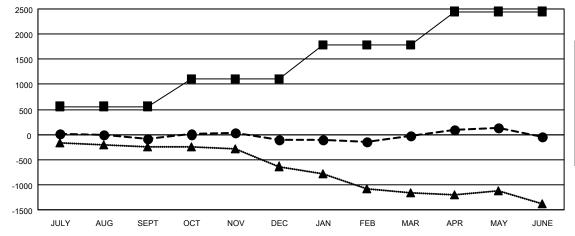

## GOALS AND ACTUAL MEMBERS CUMULATIVE

| <b>I</b> - | MEMBER | GROWTH | NET | GOAL |
|------------|--------|--------|-----|------|
|            |        |        |     |      |

MEMBER GROWTH ACTUAL

▲ - LAST YEAR MEMBERSHIP ACTUAL

| Members               |        |            |        |                |                       |
|-----------------------|--------|------------|--------|----------------|-----------------------|
| RESULTS FOR 2021-2022 |        |            |        |                |                       |
| QUARTER               | MEMBER | GROWTH NET | MEME   | ER GROWTH      | DROPPED               |
| GOAL                  |        | ,          | ACTUAL | MEMBERS ACTUAL |                       |
|                       |        |            |        |                | (including transfers) |
| JULY/AUG/SE           | PT     | 559        | 1,     | ,046           | 947                   |
| OCT/NOV/DE            | С      | 551        | 8      | 353            | 804                   |
| JAN/FEB/MAR           |        | 679        | 9      | 909            | 740                   |
| APR/MAY/JUI           | NE     | 661        | 1,     | 270            | 1,221                 |