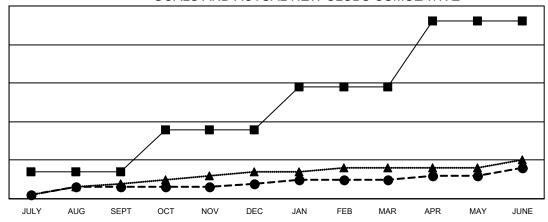

## GOALS AND ACTUAL NEW CLUBS CUMULATIVE

- CURRENT YEAR GOALS FOR NEW CLUBS

- ● - CURRENT YEAR ACTUAL NEW CLUBS

- ▲ - LAST YEAR ACTUAL NEW CLUBS

## Multiple District 2

| TAMATIO.              |               |           |               |  |  |
|-----------------------|---------------|-----------|---------------|--|--|
| Clubs                 |               |           |               |  |  |
| RESULTS FOR 2021-2022 |               |           |               |  |  |
| QUARTER               | NEW CLUB GOAL | NEW CLUBS | DROPPED CLUBS |  |  |
| JULY/AUG/SEPT         | 7             | 3         | 15            |  |  |
| OCT/NOV/DEC           | 11            | 1         | 5             |  |  |
| JAN/FEB/MAR           | 11            | 1         | 2             |  |  |
| APR/MAY/JUNE          | 17            | 3         | 6             |  |  |