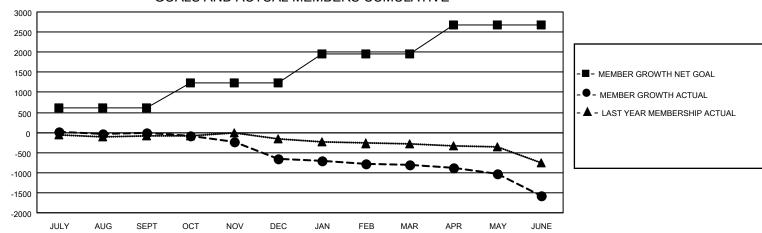

| _ | Members                               |        |                |     |            |                       |  |  |  |  |  |
|---|---------------------------------------|--------|----------------|-----|------------|-----------------------|--|--|--|--|--|
|   | RESULTS FOR 2021-2022                 |        |                |     |            |                       |  |  |  |  |  |
|   | QUARTER                               | MEMBER | R GROWTH NET   | MEM | BER GROWTH | DROPPED               |  |  |  |  |  |
|   |                                       | J      | GOAL           |     | ACTUAL     | MEMBERS ACTUAL        |  |  |  |  |  |
|   |                                       |        | 0.4.0          |     | 000        | (including transfers) |  |  |  |  |  |
|   | JULY/AUG/SEPT OCT/NOV/DEC JAN/FEB/MAR |        | 618            |     | 628        | 548                   |  |  |  |  |  |
|   |                                       |        | CT/NOV/DEC 612 |     | 485        | 1,041                 |  |  |  |  |  |
|   |                                       |        | 732            |     | 641        | 683                   |  |  |  |  |  |
|   | APR/MAY/JUI                           | NE     | 713            |     | 837        | 1,460                 |  |  |  |  |  |
|   |                                       |        |                |     |            |                       |  |  |  |  |  |

## GOALS AND ACTUAL MEMBERS CUMULATIVE

| DROPPED CLUBS: 32 |       | 734 CLUBS OF 1188 ADDED 1 OR<br>MORE NEW MEMBERS | GENDER DISTRIBUTION               |                 |  |
|-------------------|-------|--------------------------------------------------|-----------------------------------|-----------------|--|
|                   |       | WORL NEW WEINBERG                                | MALE                              | 14,161 (63.32%) |  |
|                   |       |                                                  | FEMALE                            | 8,198 (36.66%)  |  |
| DROPPED MEMBERS   |       |                                                  | NON BINARY                        | 1 (0.00%)       |  |
| DECEASED          | 351   |                                                  | PREFER NOT TO ANSWER              | 3 (0.01%)       |  |
| CLUB CANCELLED    | 11    |                                                  | TOTAL FAMILY UNIT MEMBERS         | 3,508           |  |
| OTHER             | 3,370 | CLICK HERE FOR CUMULATIVE                        |                                   |                 |  |
| TOTAL             | 3,732 | MEMBERSHIP DATA                                  | FAMILY MEMBERS PAYING HAL<br>DUES | = 1,781         |  |