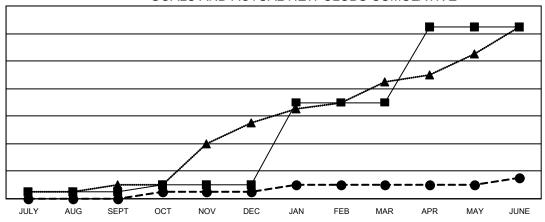

## Multiple District 201

**LOCATION: AUSTRALIA** 

| Clubs                 |               |           |               |  |  |  |  |  |
|-----------------------|---------------|-----------|---------------|--|--|--|--|--|
| RESULTS FOR 2021-2022 |               |           |               |  |  |  |  |  |
| QUARTER               | NEW CLUB GOAL | NEW CLUBS | DROPPED CLUBS |  |  |  |  |  |
| JULY/AUG/SEPT         | 1             | 0         | 12            |  |  |  |  |  |
| OCT/NOV/DEC           | 1             | 1         | 4             |  |  |  |  |  |
| JAN/FEB/MAR           | 12            | 1         | 7             |  |  |  |  |  |
| APR/MAY/JUNE          | 11            | 1         | 9             |  |  |  |  |  |

## GOALS AND ACTUAL NEW CLUBS CUMULATIVE

■- CURRENT YEAR GOALS FOR NEW CLUBS

- ● - CURRENT YEAR ACTUAL NEW CLUBS

- ▲ - LAST YEAR ACTUAL NEW CLUBS