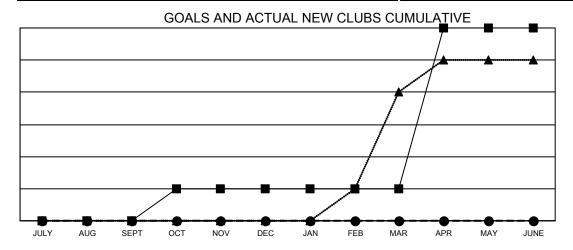

## Multiple District 202

**LOCATION: NEW ZEALAND** 

| Clubs                 |               |           |               |  |  |  |
|-----------------------|---------------|-----------|---------------|--|--|--|
| RESULTS FOR 2021-2022 |               |           |               |  |  |  |
| QUARTER               | NEW CLUB GOAL | NEW CLUBS | DROPPED CLUBS |  |  |  |
| JULY/AUG/SEPT         | 0             | 0         | 5             |  |  |  |
| OCT/NOV/DEC           | 1             | 0         | 3             |  |  |  |
| JAN/FEB/MAR           | 0             | 0         | 4             |  |  |  |
| APR/MAY/JUNE          | 5             | 0         | 2             |  |  |  |

- CURRENT YEAR GOALS FOR NEW CLUBS

- ■ - CURRENT YEAR ACTUAL NEW CLUBS

▲ - LAST YEAR ACTUAL NEW CLUBS