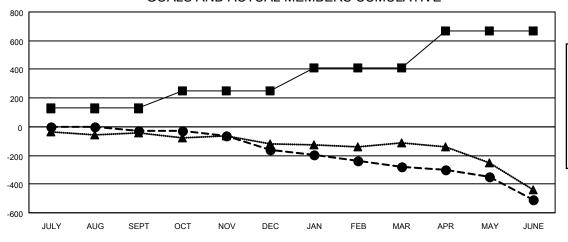

| Members               |       |                      |                         |                                              |  |  |
|-----------------------|-------|----------------------|-------------------------|----------------------------------------------|--|--|
| RESULTS FOR 2021-2022 |       |                      |                         |                                              |  |  |
| QUARTER               | МЕМВЕ | R GROWTH NET<br>GOAL | MEMBER GROWTH<br>ACTUAL | DROPPED MEMBERS ACTUAL (including transfers) |  |  |
| JULY/AUG/SE           | EPT   | 128                  | 180                     | 165                                          |  |  |
| OCT/NOV/DEC           |       | 123                  | 162                     | 268                                          |  |  |
| JAN/FEB/MAR           |       | 157                  | 84                      | 184                                          |  |  |
| APR/MAY/JUNE          |       | 257                  | 216                     | 401                                          |  |  |

## GOALS AND ACTUAL MEMBERS CUMULATIVE

| _ | MEMBER | <b>GROWTH</b> | NFT | GOAL |
|---|--------|---------------|-----|------|

- MEMBER GROWTH ACTUAL

- LAST YEAR MEMBERSHIP ACTUAL

| DROPPED CLUBS: 14 |       | 194 CLUBS OF 323 ADDED 1 OR | GENDER DISTRIBUTION       |                |
|-------------------|-------|-----------------------------|---------------------------|----------------|
|                   |       | MORE NEW MEMBERS            | MALE                      | 5,516 (68.39%) |
|                   |       |                             | FEMALE                    | 2,549 (31.60%) |
| DROPPED MEMBERS   |       |                             | NON BINARY                | 1 (0.01%)      |
| DECEASED          | 135   |                             | PREFER NOT TO ANSWER      | 0 (0.00%)      |
| CLUB CANCELLED    | 4     |                             | TOTAL FAMILY UNIT MEMBERS | 740            |
| OTHER             | 879   | CLICK HERE FOR CUMULATIVE   | TOTAL FAMILY UNIT MEMBERS | 740            |
| TOTAL             | 1,018 | MEMBERSHIP DATA             | FAMILY MEMBERS PAYING HAL | F 373          |