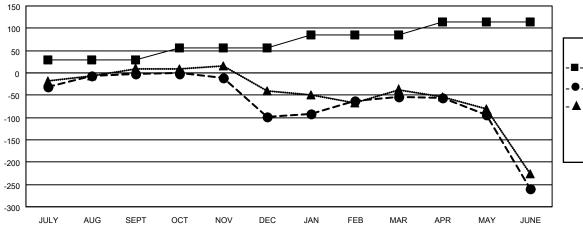

| Members               |                   |               |                       |  |  |  |
|-----------------------|-------------------|---------------|-----------------------|--|--|--|
| RESULTS FOR 2021-2022 |                   |               |                       |  |  |  |
| QUARTER               | MEMBER GROWTH NET | MEMBER GROWTH | DROPPED               |  |  |  |
|                       | GOAL              | ACTUAL        | MEMBERS ACTUAL        |  |  |  |
|                       |                   |               | (including transfers) |  |  |  |
| JULY/AUG/SE           | EPT 30            | 118           | 90                    |  |  |  |
| OCT/NOV/DE            | C 25              | 94            | 165                   |  |  |  |
| JAN/FEB/MAF           | ₹ 30              | 106           | 48                    |  |  |  |
| APR/MAY/JUI           | NE 30             | 80            | 275                   |  |  |  |

## GOALS AND ACTUAL MEMBERS CUMULATIVE

| - | MEMBER | GROWTH | NET | GOAL |
|---|--------|--------|-----|------|
|   |        |        |     |      |

● - MEMBER GROWTH ACTUAL

▲ - LAST YEAR MEMBERSHIP ACTUAL