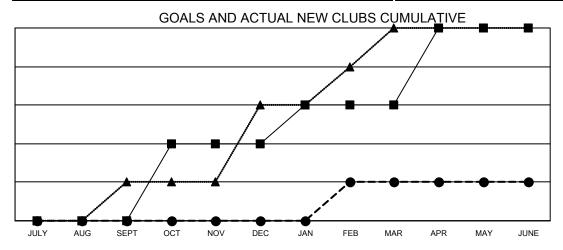

## GAT MONTHLY MEMBERSHIP PROGRESS REPORT

Multiple District 21

Results as of: 6/30/2022 LOCATION: ARIZONA

| Clubs                 |               |           |               |  |  |
|-----------------------|---------------|-----------|---------------|--|--|
| RESULTS FOR 2021-2022 |               |           |               |  |  |
| QUARTER               | NEW CLUB GOAL | NEW CLUBS | DROPPED CLUBS |  |  |
| JULY/AUG/SEPT         | 0             | 0         | 1             |  |  |
| OCT/NOV/DEC           | 2             | 0         | 2             |  |  |
| JAN/FEB/MAR           | 1             | 1         | 1             |  |  |
| APR/MAY/JUNE          | 2             | 0         | 0             |  |  |

- CURRENT YEAR GOALS FOR NEW CLUBS

- ■ - CURRENT YEAR ACTUAL NEW CLUBS

- ▲ - LAST YEAR ACTUAL NEW CLUBS