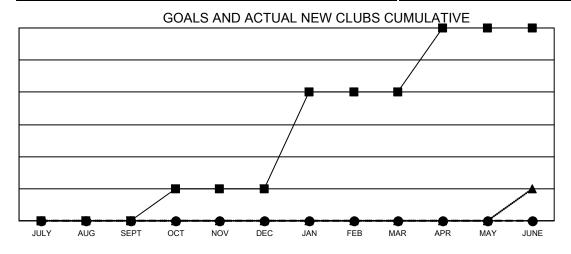

## Results as of: 6/30/2022

**LOCATION: VIRGINIA** 

| Clubs                 |               |           |               | Members               |                           |                         |                                                    |
|-----------------------|---------------|-----------|---------------|-----------------------|---------------------------|-------------------------|----------------------------------------------------|
| RESULTS FOR 2021-2022 |               |           |               | RESULTS FOR 2021-2022 |                           |                         |                                                    |
| QUARTER               | NEW CLUB GOAL | NEW CLUBS | DROPPED CLUBS | QUARTER               | MEMBER GROWTH NET<br>GOAL | MEMBER GROWTH<br>ACTUAL | DROPPED<br>MEMBERS ACTUAL<br>(including transfers) |
| JULY/AUG/SEPT         | 0             | 0         | 5             | JULY/AUG/SE           | PT 110                    | 172                     | 225                                                |
| OCT/NOV/DEC           | 1             | 0         | 0             | OCT/NOV/DE            | C 160                     | 114                     | 167                                                |
| JAN/FEB/MAR           | 3             | 0         | 3             | JAN/FEB/MAR           | 110                       | 122                     | 174                                                |
| APR/MAY/JUNE          | 2             | 0         | 3             | APR/MAY/JUN           | IE 160                    | 159                     | 283                                                |

- CURRENT YEAR GOALS FOR NEW CLUBS
- ● CURRENT YEAR ACTUAL NEW CLUBS
- ▲ LAST YEAR ACTUAL NEW CLUBS