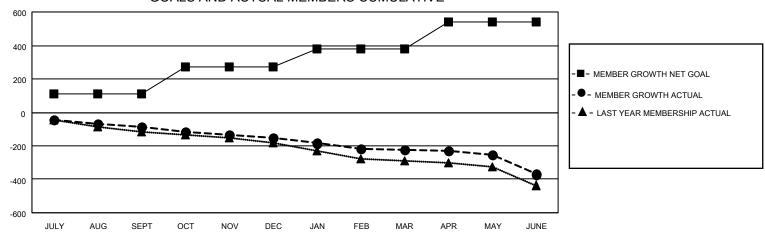

## Results as of: 6/30/2022

**LOCATION: VIRGINIA** 

| Clubs                 |               |           |               | Members               |                           |                         |                                                    |
|-----------------------|---------------|-----------|---------------|-----------------------|---------------------------|-------------------------|----------------------------------------------------|
| RESULTS FOR 2021-2022 |               |           |               | RESULTS FOR 2021-2022 |                           |                         |                                                    |
| QUARTER               | NEW CLUB GOAL | NEW CLUBS | DROPPED CLUBS | QUARTER               | MEMBER GROWTH NET<br>GOAL | MEMBER GROWTH<br>ACTUAL | DROPPED<br>MEMBERS ACTUAL<br>(including transfers) |
| JULY/AUG/SEPT         | 0             | 0         | 5             | JULY/AUG/SE           | PT 110                    | 172                     | 225                                                |
| OCT/NOV/DEC           | 1             | 0         | 0             | OCT/NOV/DE            | C 160                     | 114                     | 167                                                |
| JAN/FEB/MAR           | 3             | 0         | 3             | JAN/FEB/MAR           | 110                       | 122                     | 174                                                |
| APR/MAY/JUNE          | 2             | 0         | 3             | APR/MAY/JUN           | IE 160                    | 159                     | 283                                                |

## GOALS AND ACTUAL MEMBERS CUMULATIVE

| DROPPED CLUBS: 11 |     | 133 CLUBS OF 243 ADDED 1 OR<br>MORE NEW MEMBERS | GENDER DISTRIBUTION                |                |  |
|-------------------|-----|-------------------------------------------------|------------------------------------|----------------|--|
|                   |     | MORE NEW MEMBERS                                | MALE                               | 3,549 (64.25%) |  |
|                   |     |                                                 | FEMALE                             | 1,975 (35.75%) |  |
| DROPPED MEMBERS   |     |                                                 | NON BINARY                         | 0 (0.00%)      |  |
| DECEASED          | 130 |                                                 | PREFER NOT TO ANSWER               | 0 (0.00%)      |  |
| CLUB CANCELLED    | 92  |                                                 | TOTAL FAMILY UNIT MEMBERS          | 933            |  |
| OTHER             | 626 | CLICK HERE FOR CUMULATIVE                       | TOTAL FAMILET ONLY MEMBERS 33      |                |  |
| TOTAL             | 848 | MEMBERSHIP DATA                                 | FAMILY MEMBERS PAYING HALI<br>DUES | F 470          |  |