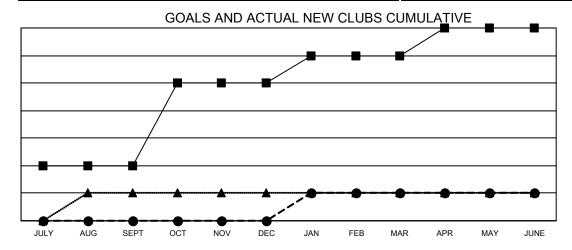

■- CURRENT YEAR GOALS FOR NEW CLUBS

- ● - CURRENT YEAR ACTUAL NEW CLUBS

- ▲ - LAST YEAR ACTUAL NEW CLUBS

## Multiple District 25

**LOCATION: INDIANA** 

| Clubs                 |               |           |               |  |  |  |  |  |
|-----------------------|---------------|-----------|---------------|--|--|--|--|--|
| RESULTS FOR 2021-2022 |               |           |               |  |  |  |  |  |
| QUARTER               | NEW CLUB GOAL | NEW CLUBS | DROPPED CLUBS |  |  |  |  |  |
| JULY/AUG/SEPT         | 2             | 0         | 6             |  |  |  |  |  |
| OCT/NOV/DEC           | 3             | 0         | 6             |  |  |  |  |  |
| JAN/FEB/MAR           | 1             | 1         | 2             |  |  |  |  |  |
| APR/MAY/JUNE          | 1             | 0         | 2             |  |  |  |  |  |