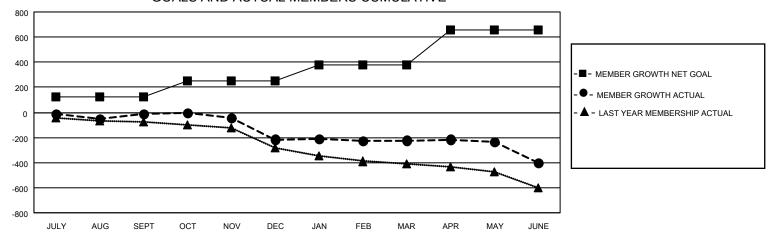

## GOALS AND ACTUAL MEMBERS CUMULATIVE

| DROPPED CLUBS: 16       |            | 201 CLUBS OF 356 ADDED 1 OR<br>MORE NEW MEMBERS | GENDER DISTRIBUTION  MALE 5,825 (68.62%) |                |
|-------------------------|------------|-------------------------------------------------|------------------------------------------|----------------|
|                         |            |                                                 | FEMALE                                   | 2,661 (31.35%) |
| DROPPED MEMBERS         |            |                                                 | NON BINARY                               | 0 (0.00%)      |
| DECEASED                | 202        |                                                 | PREFER NOT TO ANSWER                     | 3 (0.04%)      |
| CLUB CANCELLED<br>OTHER | 178<br>754 | CLICK HERE FOR CUMULATIVE                       | TOTAL FAMILY UNIT MEMBERS                | 2,085          |
| TOTAL                   | 1,134      | MEMBERSHIP DATA                                 | FAMILY MEMBERS PAYING HAL<br>DUES        | F 1,069        |

| Members               |                         |                             |                              |  |  |  |  |  |  |
|-----------------------|-------------------------|-----------------------------|------------------------------|--|--|--|--|--|--|
| RESULTS FOR 2021-2022 |                         |                             |                              |  |  |  |  |  |  |
| QUARTER               | MEMBER GROWTH N<br>GOAL | NET MEMBER GROWTH<br>ACTUAL | MEMBERS ACTUAL               |  |  |  |  |  |  |
| JULY/AUG/SE           | EPT 125                 | 243                         | (including transfers)<br>213 |  |  |  |  |  |  |
| OCT/NOV/DE            | C 126                   | 170                         | 367                          |  |  |  |  |  |  |
| JAN/FEB/MAF           | R 127                   | 239                         | 195                          |  |  |  |  |  |  |
| APR/MAY/JUI           | NE 279                  | 224                         | 359                          |  |  |  |  |  |  |