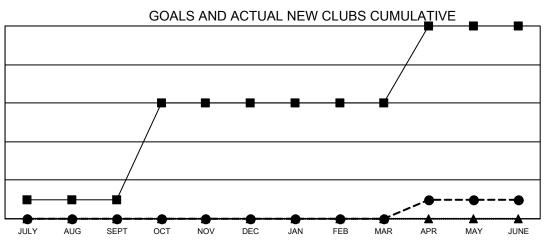

## GAT MONTHLY MEMBERSHIP PROGRESS REPORT

**Multiple District 26** 

Results as of: 6/30/2022

LOCATION: MISSOURI

| Clubs                 |               |           |               | Members               |                           |                         |                                                    |  |
|-----------------------|---------------|-----------|---------------|-----------------------|---------------------------|-------------------------|----------------------------------------------------|--|
| RESULTS FOR 2021-2022 |               |           |               | RESULTS FOR 2021-2022 |                           |                         |                                                    |  |
| QUARTER               | NEW CLUB GOAL | NEW CLUBS | DROPPED CLUBS | QUARTER               | MEMBER GROWTH NET<br>GOAL | MEMBER GROWTH<br>ACTUAL | DROPPED<br>MEMBERS ACTUAL<br>(including transfers) |  |
| JULY/AUG/SEPT         | 1             | 0         | 1             | JULY/AUG/SE           | PT 83                     | 199                     | 232                                                |  |
| OCT/NOV/DEC           | 5             | 0         | 6             | OCT/NOV/DE            | C 79                      | 167                     | 217                                                |  |
| JAN/FEB/MAR           | 0             | 0         | 0             | JAN/FEB/MAR           | 68                        | 161                     | 167                                                |  |
| APR/MAY/JUNE          | 4             | 1         | 10            | APR/MAY/JUN           | NE 94                     | 236                     | 348                                                |  |