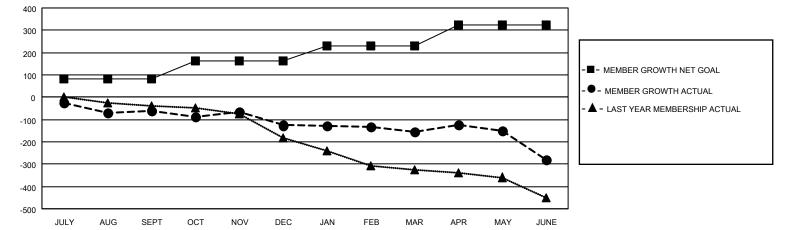

## GAT MONTHLY MEMBERSHIP PROGRESS REPORT

**Multiple District 26** 

Results as of: 6/30/2022

LOCATION: MISSOURI

| Clubs                 |               |           |               | Members               |                           |                         |                                                    |  |
|-----------------------|---------------|-----------|---------------|-----------------------|---------------------------|-------------------------|----------------------------------------------------|--|
| RESULTS FOR 2021-2022 |               |           |               | RESULTS FOR 2021-2022 |                           |                         |                                                    |  |
| QUARTER               | NEW CLUB GOAL | NEW CLUBS | DROPPED CLUBS | QUARTER               | MEMBER GROWTH NET<br>GOAL | MEMBER GROWTH<br>ACTUAL | DROPPED<br>MEMBERS ACTUAL<br>(including transfers) |  |
| JULY/AUG/SEPT         | 1             | 0         | 1             | JULY/AUG/SE           | PT 83                     | 199                     | 232                                                |  |
| OCT/NOV/DEC           | 5             | 0         | 6             | OCT/NOV/DE            | C 79                      | 167                     | 217                                                |  |
| JAN/FEB/MAR           | 0             | 0         | 0             | JAN/FEB/MAR           | 68                        | 161                     | 167                                                |  |
| APR/MAY/JUNE          | 4             | 1         | 10            | APR/MAY/JUN           | NE 94                     | 236                     | 348                                                |  |