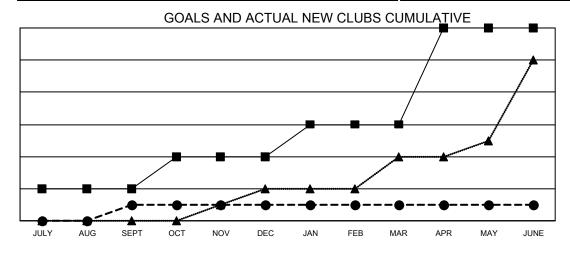

## Multiple District 27

**LOCATION: WISCONSIN** 

| Clubs                 |               |           |               |  |  |  |  |  |
|-----------------------|---------------|-----------|---------------|--|--|--|--|--|
| RESULTS FOR 2021-2022 |               |           |               |  |  |  |  |  |
| QUARTER               | NEW CLUB GOAL | NEW CLUBS | DROPPED CLUBS |  |  |  |  |  |
| JULY/AUG/SEPT         | 2             | 1         | 0             |  |  |  |  |  |
| OCT/NOV/DEC           | 2             | 0         | 6             |  |  |  |  |  |
| JAN/FEB/MAR           | 2             | 0         | 0             |  |  |  |  |  |
| APR/MAY/JUNE          | 6             | 0         | 5             |  |  |  |  |  |

■ - CURRENT YEAR GOALS FOR NEW CLUBS

- ■ - CURRENT YEAR ACTUAL NEW CLUBS

▲ - LAST YEAR ACTUAL NEW CLUBS