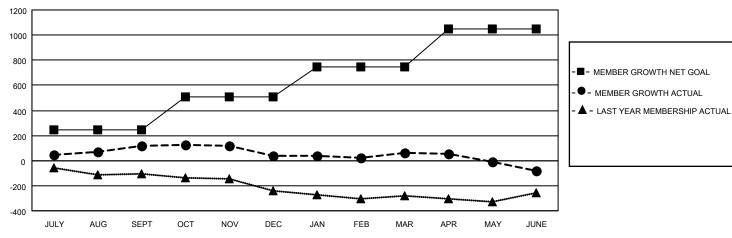

| Members               |  |              |            |     |                     |  |  |  |  |
|-----------------------|--|--------------|------------|-----|---------------------|--|--|--|--|
| RESULTS FOR 2021-2022 |  |              |            |     |                     |  |  |  |  |
| QUARTER MEMBE         |  | R GROWTH NET | MEMBER GRO |     | DROPPED             |  |  |  |  |
|                       |  | GOAL         | ACTUAL     |     | S ACTUAL transfers) |  |  |  |  |
| JULY/AUG/SEPT         |  | 243          | 461        | 312 | transiers)          |  |  |  |  |
| OCT/NOV/DEC           |  | 265          | 362        | 395 |                     |  |  |  |  |
| JAN/FEB/MAR           |  | 241          | 408        | 354 |                     |  |  |  |  |
| APR/MAY/JUNE          |  | 301          | 486        | 581 |                     |  |  |  |  |