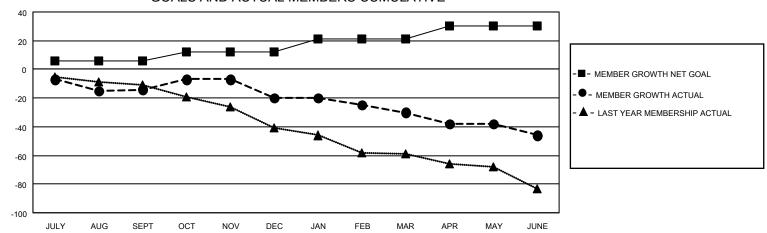

## Multiple District 28

| Clubs                 |               |           |               | Members               |                           |                         |                                              |
|-----------------------|---------------|-----------|---------------|-----------------------|---------------------------|-------------------------|----------------------------------------------|
| RESULTS FOR 2021-2022 |               |           |               | RESULTS FOR 2021-2022 |                           |                         |                                              |
| QUARTER               | NEW CLUB GOAL | NEW CLUBS | DROPPED CLUBS | QUARTER               | MEMBER GROWTH NET<br>GOAL | MEMBER GROWTH<br>ACTUAL | DROPPED MEMBERS ACTUAL (including transfers) |
| JULY/AUG/SEPT         | 0             | 0         | 0             | JULY/AUG/SE           | PT 6                      | 19                      | 29                                           |
| OCT/NOV/DEC           | 0             | 0         | 0             | OCT/NOV/DEC           | <sub>C</sub> 6            | 29                      | 31                                           |
| JAN/FEB/MAR           | 0             | 0         | 0             | JAN/FEB/MAR           | 9                         | 19                      | 24                                           |
| APR/MAY/JUNE          | 1             | 0         | 1             | APR/MAY/JUN           | IE 9                      | 23                      | 37                                           |

## GOALS AND ACTUAL MEMBERS CUMULATIVE

| DROPPED CLUBS: 1 |     | 29 CLUBS OF 53 ADDED 1 OR MORE | GENDER DISTRIBUTION                |              |  |
|------------------|-----|--------------------------------|------------------------------------|--------------|--|
|                  |     | NEW MEMBERS                    | MALE                               | 653 (70.98%) |  |
|                  |     |                                | FEMALE                             | 267 (29.02%) |  |
| DROPPED MEMBERS  |     |                                | NON BINARY                         | 0 (0.00%)    |  |
| DECEASED         | 24  |                                | PREFER NOT TO ANSWER               | 0 (0.00%)    |  |
| CLUB CANCELLED   | 7   |                                | TOTAL FAMILY UNIT MEMBERS          | 250          |  |
| OTHER            | 90  | CLICK HERE FOR CUMULATIVE      | TOTAL PAIVILY UNIT WEWBERS         | 230          |  |
| TOTAL            | 121 | MEMBERSHIP DATA                | FAMILY MEMBERS PAYING HALI<br>DUES | F 126        |  |