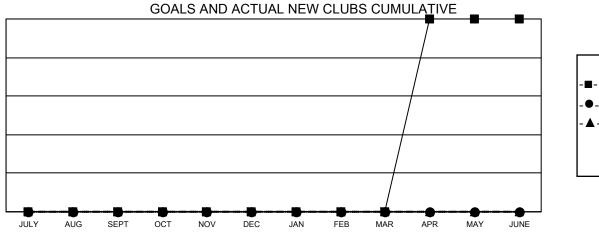

## Multiple District 28

| Clubs                 |               |           |               | Members               |                           |                         |                                              |
|-----------------------|---------------|-----------|---------------|-----------------------|---------------------------|-------------------------|----------------------------------------------|
| RESULTS FOR 2021-2022 |               |           |               | RESULTS FOR 2021-2022 |                           |                         |                                              |
| QUARTER               | NEW CLUB GOAL | NEW CLUBS | DROPPED CLUBS | QUARTER               | MEMBER GROWTH NET<br>GOAL | MEMBER GROWTH<br>ACTUAL | DROPPED MEMBERS ACTUAL (including transfers) |
| JULY/AUG/SEPT         | 0             | 0         | 0             | JULY/AUG/SE           | PT 6                      | 19                      | 29                                           |
| OCT/NOV/DEC           | 0             | 0         | 0             | OCT/NOV/DEC           | <sub>C</sub> 6            | 29                      | 31                                           |
| JAN/FEB/MAR           | 0             | 0         | 0             | JAN/FEB/MAR           | 9                         | 19                      | 24                                           |
| APR/MAY/JUNE          | 1             | 0         | 1             | APR/MAY/JUN           | IE 9                      | 23                      | 37                                           |

- ■- CURRENT YEAR GOALS FOR NEW CLUBS
- ● CURRENT YEAR ACTUAL NEW CLUBS
- ▲ LAST YEAR ACTUAL NEW CLUBS