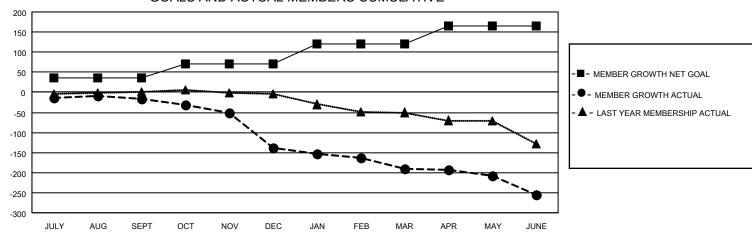

| Members               |   |                  |                       |                                                   |  |  |  |  |  |
|-----------------------|---|------------------|-----------------------|---------------------------------------------------|--|--|--|--|--|
| RESULTS FOR 2021-2022 |   |                  |                       |                                                   |  |  |  |  |  |
| QUARTER               | _ | ROWTH NET<br>OAL | MEMBER GROW<br>ACTUAL | TH DROPPED  MEMBERS ACTUAL  (including transfers) |  |  |  |  |  |
| JULY/AUG/SEPT         |   | 35               | 59                    | 72                                                |  |  |  |  |  |
| OCT/NOV/DEC           |   | 35               | 52                    | 171                                               |  |  |  |  |  |
| JAN/FEB/MAR           |   | 50               | 68                    | 116                                               |  |  |  |  |  |
| APR/MAY/JUNE          |   | 45               | 124                   | 173                                               |  |  |  |  |  |

## GOALS AND ACTUAL MEMBERS CUMULATIVE

| DROPPED CLUBS: 9 |     | 87 CLUBS OF 165 ADDED 1 OR<br>MORE NEW MEMBERS | GENDER DISTRIBUTION               |                |
|------------------|-----|------------------------------------------------|-----------------------------------|----------------|
|                  |     |                                                | MALE                              | 2,214 (63.44%) |
|                  |     |                                                | FEMALE                            | 1,276 (36.56%) |
| DROPPED MEMBERS  |     |                                                | NON BINARY                        | 0 (0.00%)      |
| DECEASED         | 93  |                                                | PREFER NOT TO ANSWER              | 0 (0.00%)      |
| CLUB CANCELLED   | 35  |                                                | TOTAL FAMILY UNIT MEMBERS         | 1,020          |
| OTHER            | 404 | CLICK HERE FOR CUMULATIVE                      | TOTAL FAMILY UNIT MEMBERS         | 1,020          |
| TOTAL            | 532 | MEMBERSHIP DATA                                | FAMILY MEMBERS PAYING HAL<br>DUES | F 523          |