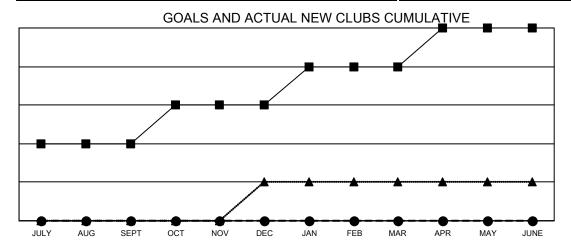

## Multiple District 29

**LOCATION: WEST VIRGINIA** 

| Clubs                 |               |           |               |  |  |  |  |  |
|-----------------------|---------------|-----------|---------------|--|--|--|--|--|
| RESULTS FOR 2021-2022 |               |           |               |  |  |  |  |  |
| QUARTER               | NEW CLUB GOAL | NEW CLUBS | DROPPED CLUBS |  |  |  |  |  |
| JULY/AUG/SEPT         | 2             | 0         | 1             |  |  |  |  |  |
| OCT/NOV/DEC           | 1             | 0         | 2             |  |  |  |  |  |
| JAN/FEB/MAR           | 1             | 0         | 3             |  |  |  |  |  |
| APR/MAY/JUNE          | 1             | 0         | 3             |  |  |  |  |  |

■ - CURRENT YEAR GOALS FOR NEW CLUBS

- ● - CURRENT YEAR ACTUAL NEW CLUBS

- ▲ - LAST YEAR ACTUAL NEW CLUBS