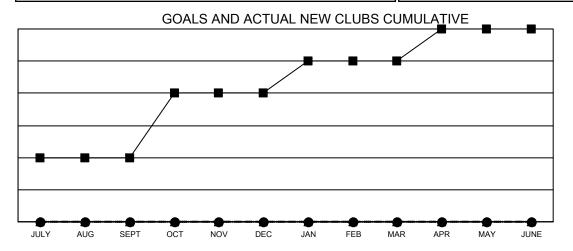

## Multiple District 3

**LOCATION: OKLAHOMA** 

| Clubs                 |               |           |               |  |  |
|-----------------------|---------------|-----------|---------------|--|--|
| RESULTS FOR 2021-2022 |               |           |               |  |  |
| QUARTER               | NEW CLUB GOAL | NEW CLUBS | DROPPED CLUBS |  |  |
| JULY/AUG/SEPT         | 2             | 0         | 1             |  |  |
| OCT/NOV/DEC           | 2             | 0         | 2             |  |  |
| JAN/FEB/MAR           | 1             | 0         | 1             |  |  |
| APR/MAY/JUNE          | 1             | 0         | 3             |  |  |

- CURRENT YEAR GOALS FOR NEW CLUBS

- ● - CURRENT YEAR ACTUAL NEW CLUBS

- ▲ - LAST YEAR ACTUAL NEW CLUBS