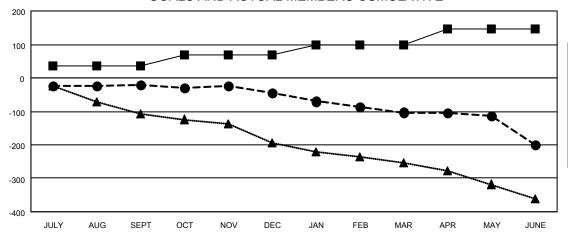

| Members     |                       |    |                         |                                                      |  |  |  |
|-------------|-----------------------|----|-------------------------|------------------------------------------------------|--|--|--|
|             | RESULTS FOR 2021-2022 |    |                         |                                                      |  |  |  |
| QUARTER     | MEMBER GRO            |    | MEMBER GROWTH<br>ACTUAL | H DROPPED<br>MEMBERS ACTUAL<br>(including transfers) |  |  |  |
| JULY/AUG/SE | EPT ;                 | 35 | 78                      | 83                                                   |  |  |  |
| OCT/NOV/DE  | c ;                   | 35 | 78                      | 99                                                   |  |  |  |
| JAN/FEB/MAR |                       | 28 | 103                     | 133                                                  |  |  |  |
| APR/MAY/JUI | NE '                  | 48 | 73                      | 166                                                  |  |  |  |

## GOALS AND ACTUAL MEMBERS CUMULATIVE

| - | <b>MEMBER</b> | <b>GROWTH</b> | NET | GOAL |
|---|---------------|---------------|-----|------|
|   |               |               |     |      |

- MEMBER GROWTH ACTUAL

▲ - LAST YEAR MEMBERSHIP ACTUAL

| DROPPED CLUBS: 7 |     | 82 CLUBS OF 143 ADDED 1 OR<br>MORE NEW MEMBERS | GENDER DISTRIBUTION               |                |
|------------------|-----|------------------------------------------------|-----------------------------------|----------------|
|                  |     |                                                | MALE                              | 2,024 (66.08%) |
|                  |     |                                                | FEMALE                            | 1,038 (33.89%) |
| DROPPED MEMBERS  |     |                                                | NON BINARY                        | 0 (0.00%)      |
| DECEASED         | 54  |                                                | PREFER NOT TO ANSWER              | 1 (0.03%)      |
| CLUB CANCELLED   | 97  |                                                | TOTAL FAMILY UNIT MEMBERS         | 438            |
| OTHER            | 330 | CLICK HERE FOR CUMULATIVE                      | TOTAL FAMILY UNIT MEMBERS         | 430            |
| TOTAL            | 481 | MEMBERSHIP DATA                                | FAMILY MEMBERS PAYING HALF 2 DUES |                |