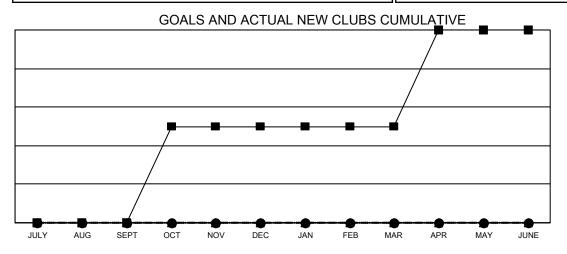

## Multiple District 30

| Clubs         |               |             |               | Members               |                           |                         |                                                    |
|---------------|---------------|-------------|---------------|-----------------------|---------------------------|-------------------------|----------------------------------------------------|
|               | RESULTS FOR   | R 2021-2022 |               | RESULTS FOR 2021-2022 |                           |                         |                                                    |
| QUARTER       | NEW CLUB GOAL | NEW CLUBS   | DROPPED CLUBS | QUARTER               | MEMBER GROWTH NET<br>GOAL | MEMBER GROWTH<br>ACTUAL | DROPPED<br>MEMBERS ACTUAL<br>(including transfers) |
| JULY/AUG/SEPT | 0             | 0           | 4             | JULY/AUG/SEI          | PT 39                     | 42                      | 101                                                |
| OCT/NOV/DEC   | 1             | 0           | 0             | OCT/NOV/DEC           | 39                        | 31                      | 37                                                 |
| JAN/FEB/MAR   | 0             | 0           | 0             | JAN/FEB/MAR           | 36                        | 58                      | 45                                                 |
| APR/MAY/JUNE  | 1             | 0           | 2             | APR/MAY/JUN           | IE 54                     | 40                      | 108                                                |

- CURRENT YEAR GOALS FOR NEW CLUBS
- ● CURRENT YEAR ACTUAL NEW CLUBS
- ▲ LAST YEAR ACTUAL NEW CLUBS