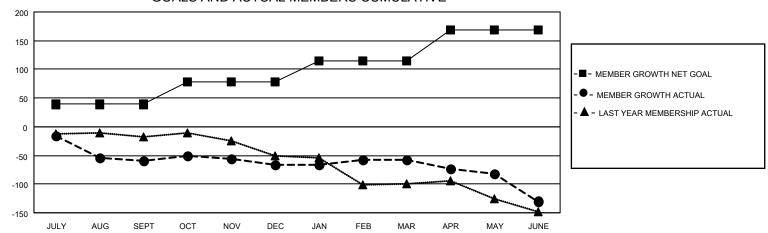

## Multiple District 30

| Clubs         |               |             |               | Members               |                           |                         |                                                    |
|---------------|---------------|-------------|---------------|-----------------------|---------------------------|-------------------------|----------------------------------------------------|
|               | RESULTS FOR   | R 2021-2022 |               | RESULTS FOR 2021-2022 |                           |                         |                                                    |
| QUARTER       | NEW CLUB GOAL | NEW CLUBS   | DROPPED CLUBS | QUARTER               | MEMBER GROWTH NET<br>GOAL | MEMBER GROWTH<br>ACTUAL | DROPPED<br>MEMBERS ACTUAL<br>(including transfers) |
| JULY/AUG/SEPT | 0             | 0           | 4             | JULY/AUG/SEI          | PT 39                     | 42                      | 101                                                |
| OCT/NOV/DEC   | 1             | 0           | 0             | OCT/NOV/DEC           | 39                        | 31                      | 37                                                 |
| JAN/FEB/MAR   | 0             | 0           | 0             | JAN/FEB/MAR           | 36                        | 58                      | 45                                                 |
| APR/MAY/JUNE  | 1             | 0           | 2             | APR/MAY/JUN           | IE 54                     | 40                      | 108                                                |

## GOALS AND ACTUAL MEMBERS CUMULATIVE

| DROPPED CLUBS: 6 |    | 45 CLUBS OF 91 ADDED 1 OR MORE NEW MEMBERS | GENDER DISTRIBUTION                |                |  |
|------------------|----|--------------------------------------------|------------------------------------|----------------|--|
|                  |    | NEW MEMBERS                                | MALE                               | 1,148 (70.47%) |  |
|                  |    |                                            | FEMALE                             | 481 (29.53%)   |  |
| DROPPED MEMBERS  |    |                                            | NON BINARY                         | 0 (0.00%)      |  |
| DECEASED         | 42 |                                            | PREFER NOT TO ANSWER               | 0 (0.00%)      |  |
| CLUB CANCELLED   | 50 |                                            | TOTAL FAMILY LIMIT MEMBERS         | 216            |  |
| OTHER 199        |    | CLICK HERE FOR CUMULATIVE                  | TOTAL FAMILY UNIT MEMBERS 2        |                |  |
| TOTAL 291        |    | MEMBERSHIP DATA                            | FAMILY MEMBERS PAYING HALI<br>DUES | F 109          |  |