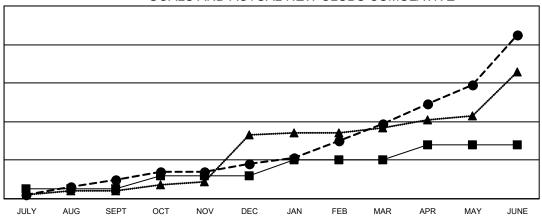

## Multiple District 301

**LOCATION: PHILIPPINES** 

| Clubs                 |               |           |               |  |  |  |  |  |
|-----------------------|---------------|-----------|---------------|--|--|--|--|--|
| RESULTS FOR 2021-2022 |               |           |               |  |  |  |  |  |
| QUARTER               | NEW CLUB GOAL | NEW CLUBS | DROPPED CLUBS |  |  |  |  |  |
| JULY/AUG/SEPT         | 5             | 10        | 16            |  |  |  |  |  |
| OCT/NOV/DEC           | 7             | 8         | 37            |  |  |  |  |  |
| JAN/FEB/MAR           | 8             | 21        | 6             |  |  |  |  |  |
| APR/MAY/JUNE          | 8             | 46        | 16            |  |  |  |  |  |

## GOALS AND ACTUAL NEW CLUBS CUMULATIVE

- CURRENT YEAR GOALS FOR NEW CLUBS

- ● - CURRENT YEAR ACTUAL NEW CLUBS

- ▲ - LAST YEAR ACTUAL NEW CLUBS