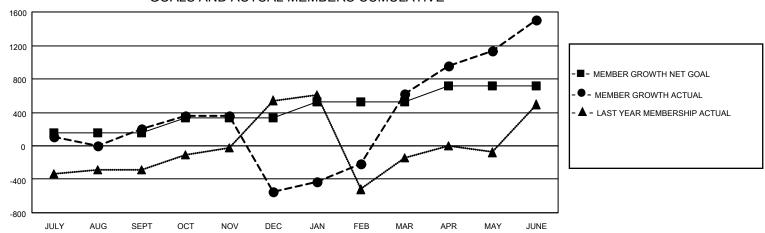

| Members               |                         |                             |                                                      |  |  |  |  |  |  |
|-----------------------|-------------------------|-----------------------------|------------------------------------------------------|--|--|--|--|--|--|
| RESULTS FOR 2021-2022 |                         |                             |                                                      |  |  |  |  |  |  |
| QUARTER               | MEMBER GROWTH N<br>GOAL | IET MEMBER GROWTH<br>ACTUAL | H DROPPED<br>MEMBERS ACTUAL<br>(including transfers) |  |  |  |  |  |  |
| JULY/AUG/SE           | EPT 152                 | 820                         | 587                                                  |  |  |  |  |  |  |
| OCT/NOV/DE            | C 180                   | 745                         | 1,454                                                |  |  |  |  |  |  |
| JAN/FEB/MAF           | R 195                   | 2,042                       | 518                                                  |  |  |  |  |  |  |
| APR/MAY/JUI           | NE 192                  | 2,495                       | 1,418                                                |  |  |  |  |  |  |

## GOALS AND ACTUAL MEMBERS CUMULATIVE

| DROPPED CLUBS: 75 |       | 385 CLUBS OF 563 ADDED 1 OR<br>MORE NEW MEMBERS | GENDER DISTRIBUTION                |                |
|-------------------|-------|-------------------------------------------------|------------------------------------|----------------|
|                   |       |                                                 | MALE                               | 9,017 (49.53%) |
|                   |       |                                                 | FEMALE                             | 9,185 (50.45%) |
| DROPPED MEMBERS   |       |                                                 | NON BINARY                         | 0 (0.00%)      |
| DECEASED          | 127   |                                                 | PREFER NOT TO ANSWER               | 3 (0.02%)      |
| CLUB CANCELLED    | 1,575 |                                                 | TOTAL FAMILY UNIT MEMBERS          | 6.854          |
| OTHER             | 2,289 | CLICK HERE FOR CUMULATIVE                       | TOTAL FAMILE ONLY WEWBERS          | 0,004          |
| TOTAL             | 3,991 | MEMBERSHIP DATA                                 | FAMILY MEMBERS PAYING HALI<br>DUES | 4,348          |