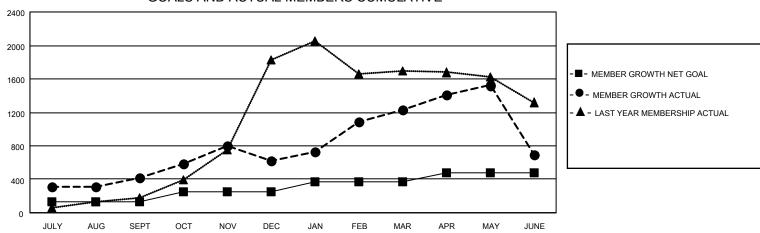

| Members               |  |               |               |                              |  |  |  |  |  |
|-----------------------|--|---------------|---------------|------------------------------|--|--|--|--|--|
| RESULTS FOR 2021-2022 |  |               |               |                              |  |  |  |  |  |
| QUARTER MEM           |  | ER GROWTH NET | MEMBER GROWTH | DROPPED                      |  |  |  |  |  |
| GOAL                  |  | GOAL          | ACTUAL        | MEMBERS ACTUAL               |  |  |  |  |  |
| JULY/AUG/SEPT         |  | 135           | 627           | (including transfers)<br>183 |  |  |  |  |  |
| OCT/NOV/DEC           |  | 120           | 694           | 463                          |  |  |  |  |  |
| JAN/FEB/MAR           |  | 110           | 820           | 140                          |  |  |  |  |  |
| APR/MAY/JUNE          |  | 115           | 1,446         | 1,911                        |  |  |  |  |  |
|                       |  |               |               |                              |  |  |  |  |  |

### GOALS AND ACTUAL MEMBERS CUMULATIVE

| DROPPED CLUBS: 33 |       | 267 CLUBS OF 430 ADDED 1 OR<br>MORE NEW MEMBERS | GENDER DISTRIBUTION               |                |
|-------------------|-------|-------------------------------------------------|-----------------------------------|----------------|
|                   |       |                                                 | MALE                              | 6,533 (75.43%) |
|                   |       |                                                 | FEMALE                            | 2,128 (24.57%) |
| DROPPED MEMBERS   |       |                                                 | NON BINARY                        | 0 (0.00%)      |
| DECEASED          | 22    |                                                 | PREFER NOT TO ANSWER              | 0 (0.00%)      |
| CLUB CANCELLED    | 471   |                                                 | TOTAL FAMILY LIMIT MEMBERS        | 7.267          |
| OTHER             | 2,204 | CLICK HERE FOR CUMULATIVE                       | TOTAL FAMILY UNIT MEMBERS 7,267   |                |
| TOTAL             | 2,697 | MEMBERSHIP DATA                                 | FAMILY MEMBERS PAYING HAL<br>DUES | F 5,537        |