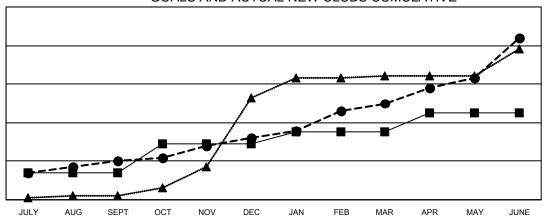

# Multiple District 305

**LOCATION: PAKISTAN** 

| Clubs                 |               |           |               |  |  |  |  |  |
|-----------------------|---------------|-----------|---------------|--|--|--|--|--|
| RESULTS FOR 2021-2022 |               |           |               |  |  |  |  |  |
| QUARTER               | NEW CLUB GOAL | NEW CLUBS | DROPPED CLUBS |  |  |  |  |  |
| JULY/AUG/SEPT         | 14            | 20        | 10            |  |  |  |  |  |
| OCT/NOV/DEC           | 15            | 12        | 7             |  |  |  |  |  |
| JAN/FEB/MAR           | 6             | 18        | 2             |  |  |  |  |  |
| APR/MAY/JUNE          | 10            | 34        | 14            |  |  |  |  |  |

## GOALS AND ACTUAL NEW CLUBS CUMULATIVE

- CURRENT YEAR GOALS FOR NEW CLUBS

- ● - CURRENT YEAR ACTUAL NEW CLUBS

- ▲ - LAST YEAR ACTUAL NEW CLUBS