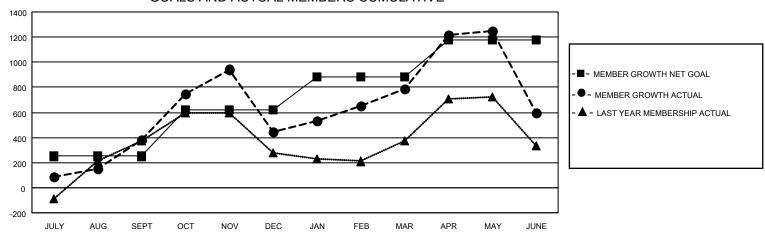

## Multiple District 307

| 9                           |   |    |    |                               |        |       |       |
|-----------------------------|---|----|----|-------------------------------|--------|-------|-------|
| Clubs RESULTS FOR 2021-2022 |   |    |    | Members RESULTS FOR 2021-2022 |        |       |       |
|                             |   |    |    |                               |        |       |       |
| JULY/AUG/SEPT               | 3 | 5  | 13 | JULY/AUG/SE                   | PT 250 | 694   | 290   |
| OCT/NOV/DEC                 | 6 | 18 | 2  | OCT/NOV/DE                    | C 370  | 929   | 856   |
| JAN/FEB/MAR                 | 5 | 8  | 4  | JAN/FEB/MAF                   | R 260  | 530   | 165   |
| APR/MAY/JUNE                | 1 | 14 | 4  | APR/MAY/JUI                   | NE 300 | 1,412 | 1,530 |

## GOALS AND ACTUAL MEMBERS CUMULATIVE

| DROPPED CLUBS: 23 |       | 315 CLUBS OF 399 ADDED 1 OR | GENDER DISTRIBUTION               |                |  |
|-------------------|-------|-----------------------------|-----------------------------------|----------------|--|
|                   |       | MORE NEW MEMBERS            | MALE                              | 4,817 (42.58%) |  |
|                   |       |                             | FEMALE                            | 6,497 (57.42%) |  |
| DROPPED MEMBERS   |       |                             | NON BINARY                        | 0 (0.00%)      |  |
| DECEASED          | 61    |                             | PREFER NOT TO ANSWER              | 0 (0.00%)      |  |
| CLUB CANCELLED    | 158   |                             | TOTAL FAMILY UNIT MEMBERS         | 2.871          |  |
| OTHER             | 2,622 | CLICK HERE FOR CUMULATIVE   | TOTAL PAIVILT UNIT WEWBERS        | 2,071          |  |
| TOTAL             | 2,841 | MEMBERSHIP DATA             | FAMILY MEMBERS PAYING HAL<br>DUES | F 1,696        |  |