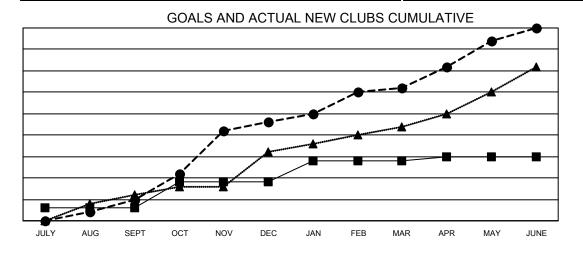

## Multiple District 307

| 9                           |   |    |    |                               |        |       |       |
|-----------------------------|---|----|----|-------------------------------|--------|-------|-------|
| Clubs RESULTS FOR 2021-2022 |   |    |    | Members RESULTS FOR 2021-2022 |        |       |       |
|                             |   |    |    |                               |        |       |       |
| JULY/AUG/SEPT               | 3 | 5  | 13 | JULY/AUG/SE                   | PT 250 | 694   | 290   |
| OCT/NOV/DEC                 | 6 | 18 | 2  | OCT/NOV/DE                    | C 370  | 929   | 856   |
| JAN/FEB/MAR                 | 5 | 8  | 4  | JAN/FEB/MAF                   | R 260  | 530   | 165   |
| APR/MAY/JUNE                | 1 | 14 | 4  | APR/MAY/JUI                   | NE 300 | 1,412 | 1,530 |

- CURRENT YEAR GOALS FOR NEW CLUBS

CURRENT YEAR ACTUAL NEW CLUBS

▲ - LAST YEAR ACTUAL NEW CLUBS