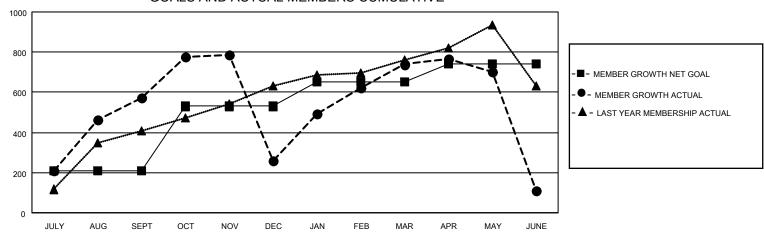

## Multiple District 308

|       | Members     |                           |                         |                                                    |  |  |  |  |  |
|-------|-------------|---------------------------|-------------------------|----------------------------------------------------|--|--|--|--|--|
|       |             | RESULTS FOR 2021-2022     |                         |                                                    |  |  |  |  |  |
| CLUBS | QUARTER     | MEMBER GROWTH NET<br>GOAL | MEMBER GROWTH<br>ACTUAL | DROPPED<br>MEMBERS ACTUAL<br>(including transfers) |  |  |  |  |  |
|       | JULY/AUG/SE | PT 210                    | 856                     | 252                                                |  |  |  |  |  |
|       | OCT/NOV/DEG | 320                       | 487                     | 782                                                |  |  |  |  |  |
|       | JAN/FEB/MAR | 120                       | 640                     | 111                                                |  |  |  |  |  |
|       | APR/MAY/JUN | IE 90                     | 748                     | 1,320                                              |  |  |  |  |  |