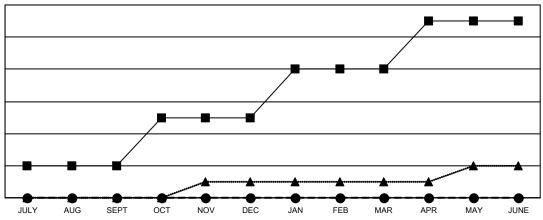

#### GOALS AND ACTUAL NEW CLUBS CUMULATIVE

- CURRENT YEAR GOALS FOR NEW CLUBS

- ● - CURRENT YEAR ACTUAL NEW CLUBS

- ▲ - LAST YEAR ACTUAL NEW CLUBS