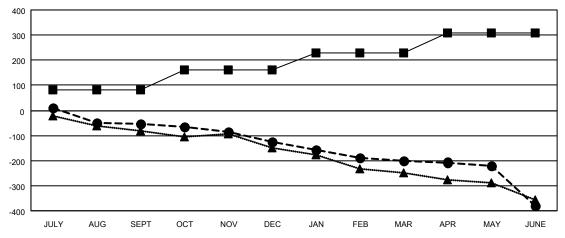

#### GOALS AND ACTUAL MEMBERS CUMULATIVE

| l- | MEMBER | GROWTH | NET | GOAL |
|----|--------|--------|-----|------|
|    |        |        |     |      |

- MEMBER GROWTH ACTUAL

▲ - LAST YEAR MEMBERSHIP ACTUAL