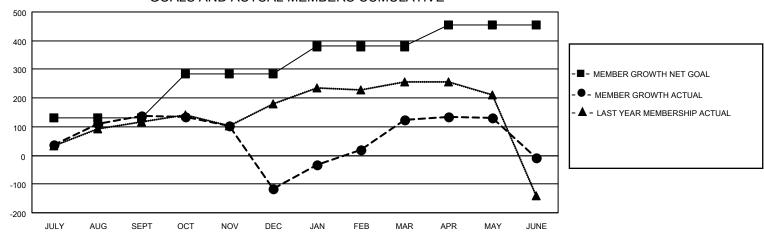

## Multiple District 310

OCT/NOV/DEC

JAN/FEB/MAR

APR/MAY/JUNE

| Multiple [   | District 310          | LOCAT | ION: THAILAND         |                         |                              |  |  |
|--------------|-----------------------|-------|-----------------------|-------------------------|------------------------------|--|--|
|              | Members               |       |                       |                         |                              |  |  |
|              | RESULTS FOR 2021-2022 |       |                       |                         |                              |  |  |
| ROPPED CLUBS | QUARTER               | MEMBI | ER GROWTH NET<br>GOAL | MEMBER GROWTH<br>ACTUAL | MEMBERS ACTUAL               |  |  |
| 1            | JULY/AUG/SE           | EPT   | 130                   | 266                     | (including transfers)<br>115 |  |  |

## GOALS AND ACTUAL MEMBERS CUMULATIVE

JAN

| DROPPED CLUBS: 6 |       | 176 CLUBS OF 310 ADDED 1 OR<br>MORE NEW MEMBERS | GENDER DISTRIBUTION  MALE 3,615 (49.97%) |                |
|------------------|-------|-------------------------------------------------|------------------------------------------|----------------|
|                  |       |                                                 | FEMALE                                   | 3,620 (50.03%) |
| DROPPED MEMBERS  |       |                                                 | NON BINARY                               | 0 (0.00%)      |
| DECEASED         | 54    |                                                 | PREFER NOT TO ANSWER                     | 0 (0.00%)      |
| CLUB CANCELLED   | 71    |                                                 | TOTAL FAMILY UNIT MEMBERS                | 482            |
| OTHER            | 946   | CLICK HERE FOR CUMULATIVE                       | TOTAL FAMILET ONLY MEMBERS 402           |                |
| TOTAL            | 1,071 | MEMBERSHIP DATA                                 | FAMILY MEMBERS PAYING HAL<br>DUES        | F 261          |