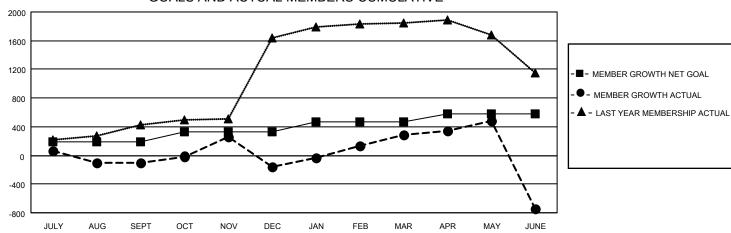

## GOALS AND ACTUAL MEMBERS CUMULATIVE

| DROPPED CLUBS: 76 |       | 287 CLUBS OF 520 ADDED 1 OR<br>MORE NEW MEMBERS | GENDER DISTRIBUTION               |                 |
|-------------------|-------|-------------------------------------------------|-----------------------------------|-----------------|
|                   |       |                                                 | MALE                              | 10,617 (79.76%) |
|                   |       |                                                 | FEMALE                            | 2,687 (20.19%)  |
| DROPPED MEMBERS   |       |                                                 | NON BINARY                        | 0 (0.00%)       |
| DECEASED          | 76    |                                                 | PREFER NOT TO ANSWER              | 7 (0.05%)       |
| CLUB CANCELLED    | 921   |                                                 | TOTAL FAMILY LINET MEMBERS        | 4,908           |
| OTHER             | 2,730 | CLICK HERE FOR CUMULATIVE                       | TOTAL FAMILY UNIT MEMBERS         | 4,900           |
| TOTAL             | 3,727 | MEMBERSHIP DATA                                 | FAMILY MEMBERS PAYING HAL<br>DUES | F 3,106         |

| ⇃   | Members                                     |       |              |               |                              |  |  |  |  |  |  |
|-----|---------------------------------------------|-------|--------------|---------------|------------------------------|--|--|--|--|--|--|
| ╽   | RESULTS FOR 2021-2022                       |       |              |               |                              |  |  |  |  |  |  |
| ı   | QUARTER                                     | MEMBE | R GROWTH NET | MEMBER GROWTH | DROPPED                      |  |  |  |  |  |  |
| ı   |                                             | ı     | GOAL         | ACTUAL        | MEMBERS ACTUAL               |  |  |  |  |  |  |
| ı   | JULY/AUG/SEPT<br>OCT/NOV/DEC<br>JAN/FEB/MAR |       | 185          | 434           | (including transfers)<br>504 |  |  |  |  |  |  |
| ı   |                                             |       | 100          |               |                              |  |  |  |  |  |  |
| ı   |                                             |       | 145          | 705           | 753                          |  |  |  |  |  |  |
| l   |                                             |       | 135          | 624           | 124                          |  |  |  |  |  |  |
|     | APR/MAY/JUI                                 | NE    | 120          | 1,381         | 2,346                        |  |  |  |  |  |  |
| - 1 |                                             |       |              |               |                              |  |  |  |  |  |  |