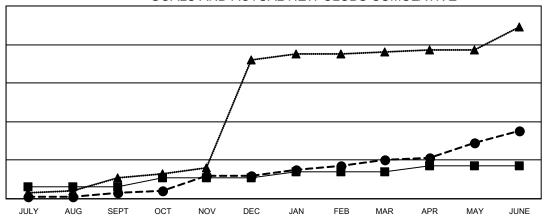

## GOALS AND ACTUAL NEW CLUBS CUMULATIVE

- CURRENT YEAR GOALS FOR NEW CLUBS

CURRENT YEAR ACTUAL NEW CLUBS

- LAST YEAR ACTUAL NEW CLUBS

## GAT MONTHLY MEMBERSHIP PROGRESS REPORT

Multiple District 316

**LOCATION: INDIA** 

Results as of: 6/30/2022

| Clubs                 |               |           |               |  |  |  |  |  |  |
|-----------------------|---------------|-----------|---------------|--|--|--|--|--|--|
| RESULTS FOR 2021-2022 |               |           |               |  |  |  |  |  |  |
| QUARTER               | NEW CLUB GOAL | NEW CLUBS | DROPPED CLUBS |  |  |  |  |  |  |
| JULY/AUG/SEPT         | 6             | 3         | 23            |  |  |  |  |  |  |
| OCT/NOV/DEC           | 5             | 9         | 14            |  |  |  |  |  |  |
| JAN/FEB/MAR           | 3             | 8         | 7             |  |  |  |  |  |  |
| APR/MAY/JUNE          | 3             | 15        | 32            |  |  |  |  |  |  |