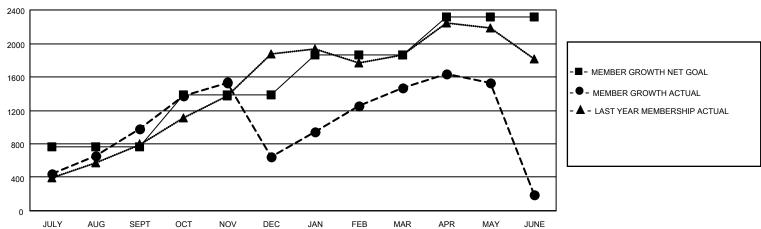

| Members               |                                          |                                                                                              |                       |  |  |  |  |  |  |
|-----------------------|------------------------------------------|----------------------------------------------------------------------------------------------|-----------------------|--|--|--|--|--|--|
| RESULTS FOR 2021-2022 |                                          |                                                                                              |                       |  |  |  |  |  |  |
| QUARTER               | MEMBER GROWTH NET                        | T MEMBER GROWTH                                                                              | DROPPED               |  |  |  |  |  |  |
| GOAL                  |                                          | ACTUAL                                                                                       | MEMBERS ACTUAL        |  |  |  |  |  |  |
|                       | 705                                      | 4.040                                                                                        | (including transfers) |  |  |  |  |  |  |
| JULY/AUG/SE           | EPT /65                                  | 1,640                                                                                        | 600                   |  |  |  |  |  |  |
| OCT/NOV/DE            | C 616                                    | 964                                                                                          | 1,255                 |  |  |  |  |  |  |
| JAN/FEB/MAF           | ₹ 477                                    | 1,064                                                                                        | 162                   |  |  |  |  |  |  |
| APR/MAY/JUI           | NE 463                                   | 1,352                                                                                        | 2,577                 |  |  |  |  |  |  |
|                       | JULY/AUG/SE<br>OCT/NOV/DE<br>JAN/FEB/MAR | RESULTS  QUARTER MEMBER GROWTH NET GOAL  JULY/AUG/SEPT 765  OCT/NOV/DEC 616  JAN/FEB/MAR 477 | RESULTS FOR 2021-2022 |  |  |  |  |  |  |

## GOALS AND ACTUAL MEMBERS CUMULATIVE

| DROPPED CLUBS: 69 |       | 483 CLUBS OF 728 ADDED 1 OR<br>MORE NEW MEMBERS | GENDER DISTRIBUTION               |                 |
|-------------------|-------|-------------------------------------------------|-----------------------------------|-----------------|
|                   |       |                                                 | MALE                              | 15,231 (73.33%) |
|                   |       |                                                 | FEMALE                            | 5,540 (26.67%)  |
| DROPPED MEMBERS   |       |                                                 | NON BINARY                        | 0 (0.00%)       |
| DECEASED          | 112   |                                                 | PREFER NOT TO ANSWER              | 0 (0.00%)       |
| CLUB CANCELLED    | 1,371 |                                                 | TOTAL FAMILY UNIT MEMBERS         | 7,949           |
| OTHER             | 3,111 | CLICK HERE FOR CUMULATIVE                       | TOTAL PAMILY UNIT MEMBERS 1,948   |                 |
| TOTAL             | 4,594 | MEMBERSHIP DATA                                 | FAMILY MEMBERS PAYING HAL<br>DUES | F 4,360         |