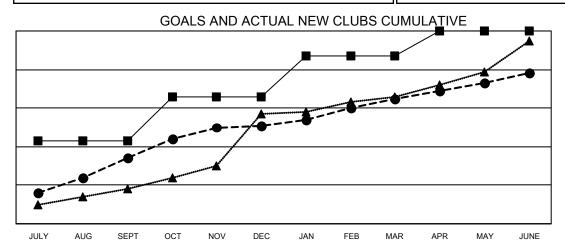

## Multiple District 317

**LOCATION: INDIA** 

| Clubs                 |               |           |               |  |  |  |  |  |
|-----------------------|---------------|-----------|---------------|--|--|--|--|--|
| RESULTS FOR 2021-2022 |               |           |               |  |  |  |  |  |
| QUARTER               | NEW CLUB GOAL | NEW CLUBS | DROPPED CLUBS |  |  |  |  |  |
| JULY/AUG/SEPT         | 43            | 34        | 11            |  |  |  |  |  |
| OCT/NOV/DEC           | 23            | 17        | 22            |  |  |  |  |  |
| JAN/FEB/MAR           | 21            | 14        | 3             |  |  |  |  |  |
| APR/MAY/JUNE          | 13            | 13        | 33            |  |  |  |  |  |

■- CURRENT YEAR GOALS FOR NEW CLUBS

- ● - CURRENT YEAR ACTUAL NEW CLUBS

- ▲ - LAST YEAR ACTUAL NEW CLUBS