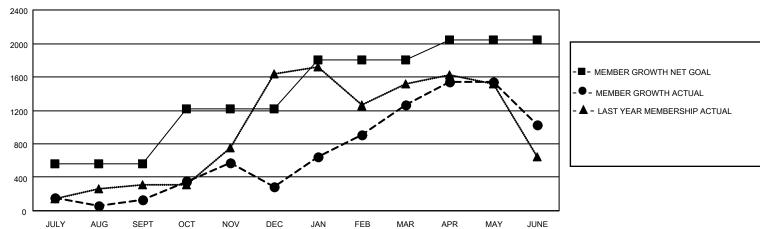

|               | Club          | os          | Members               |             |                           |                         |
|---------------|---------------|-------------|-----------------------|-------------|---------------------------|-------------------------|
|               | RESULTS FOR   | R 2021-2022 | RESULTS FOR 2021-2022 |             |                           |                         |
| QUARTER       | NEW CLUB GOAL | NEW CLUBS   | DROPPED CLUBS         | QUARTER     | MEMBER GROWTH NET<br>GOAL | MEMBER GROWTH<br>ACTUAL |
| JULY/AUG/SEPT | 32            | 17          | 21                    | JULY/AUG/SE | EPT 560                   | 864                     |
| OCT/NOV/DEC   | 25            | 21          | 13                    | OCT/NOV/DE  | C 655                     | 1,184                   |
| JAN/FEB/MAR   | 20            | 12          | 5                     | JAN/FEB/MAF | ₹ 590                     | 1,514                   |
| APR/MAY/JUNE  | 12            | 27          | 6                     | APR/MAY/JUI | NE 240                    | 1,583                   |

## GOALS AND ACTUAL MEMBERS CUMULATIVE

| DROPPED CLUBS: 45 |       | 532 CLUBS OF 787 ADDED 1 OR | GENDER DISTRIBUTION               |                 |
|-------------------|-------|-----------------------------|-----------------------------------|-----------------|
|                   |       | MORE NEW MEMBERS            | MALE                              | 20,050 (80.67%) |
|                   |       |                             | FEMALE                            | 4,804 (19.33%)  |
| DROPPED MEMBERS   |       |                             | NON BINARY                        | 1 (0.00%)       |
| DECEASED          | 140   |                             | PREFER NOT TO ANSWER              | 0 (0.00%)       |
| CLUB CANCELLED    | 838   |                             | TOTAL FAMILY UNIT MEMBERS         | 8.604           |
| OTHER             | 2,803 | CLICK HERE FOR CUMULATIVE   | TOTAL TANNET OUT MEMBERO          | 3,001           |
| TOTAL             | 3,781 | MEMBERSHIP DATA             | FAMILY MEMBERS PAYING HAL<br>DUES | F 4,582         |