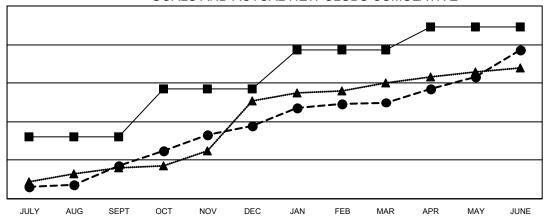

## GOALS AND ACTUAL NEW CLUBS CUMULATIVE

- CURRENT YEAR GOALS FOR NEW CLUBS

- ■ - CURRENT YEAR ACTUAL NEW CLUBS

- ▲ - LAST YEAR ACTUAL NEW CLUBS