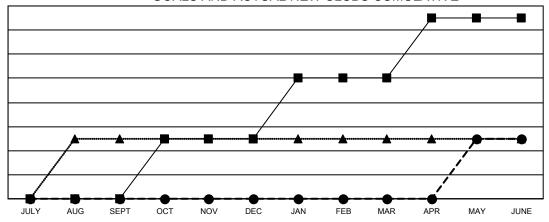

## GOALS AND ACTUAL NEW CLUBS CUMULATIVE

- CURRENT YEAR GOALS FOR NEW CLUBS

- ● - CURRENT YEAR ACTUAL NEW CLUBS

- ▲ - LAST YEAR ACTUAL NEW CLUBS