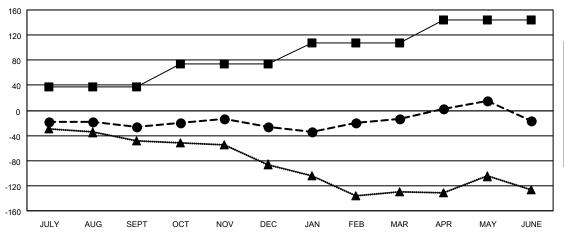

## GOALS AND ACTUAL MEMBERS CUMULATIVE

| _ | MEMBER | <b>GROWTH</b> | NET GOAL |
|---|--------|---------------|----------|

- MEMBER GROWTH ACTUAL

▲ - LAST YEAR MEMBERSHIP ACTUAL

| DROPPED CLUBS: 4 |     | 85 CLUBS OF 125 ADDED 1 OR | GENDER DISTRIBUTION        |                |
|------------------|-----|----------------------------|----------------------------|----------------|
|                  |     | MORE NEW MEMBERS           | MALE                       | 1,997 (64.90%) |
|                  |     |                            | FEMALE                     | 1,080 (35.10%) |
| DROPPED MEMBERS  |     |                            | NON BINARY                 | 0 (0.00%)      |
| DECEASED         | 60  |                            | PREFER NOT TO ANSWER       | 0 (0.00%)      |
| CLUB CANCELLED   | 19  |                            | TOTAL FAMILY LINIT MEMBERO | 616            |
| OTHER            | 361 | CLICK HERE FOR CUMULATIVE  | TOTAL FAMILY UNIT MEMBERS  | 010            |
| TOTAL            | 440 | MEMBERSHIP DATA            | FAMILY MEMBERS PAYING HAL  | F 313          |