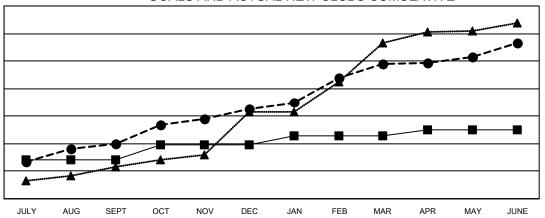

# Multiple District 320

**LOCATION: INDIA** 

| Clubs                 |               |           |               |  |  |  |  |
|-----------------------|---------------|-----------|---------------|--|--|--|--|
| RESULTS FOR 2021-2022 |               |           |               |  |  |  |  |
| QUARTER               | NEW CLUB GOAL | NEW CLUBS | DROPPED CLUBS |  |  |  |  |
| JULY/AUG/SEPT         | 28            | 40        | 10            |  |  |  |  |
| OCT/NOV/DEC           | 11            | 25        | 34            |  |  |  |  |
| JAN/FEB/MAR           | 7             | 33        | 4             |  |  |  |  |
| APR/MAY/JUNE          | 4             | 15        | 25            |  |  |  |  |

### GOALS AND ACTUAL NEW CLUBS CUMULATIVE

- CURRENT YEAR GOALS FOR NEW CLUBS

CURRENT YEAR ACTUAL NEW CLUBS

- LAST YEAR ACTUAL NEW CLUBS