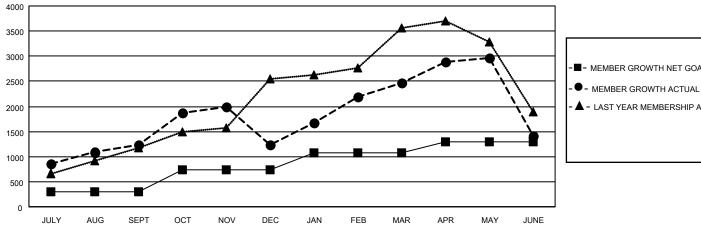

| Members               |   |                    |                         |                                                    |  |  |  |  |  |
|-----------------------|---|--------------------|-------------------------|----------------------------------------------------|--|--|--|--|--|
| RESULTS FOR 2021-2022 |   |                    |                         |                                                    |  |  |  |  |  |
| QUARTER               | l | GROWTH NET<br>GOAL | MEMBER GROWTH<br>ACTUAL | DROPPED<br>MEMBERS ACTUAL<br>(including transfers) |  |  |  |  |  |
| JULY/AUG/SEPT         |   | 305                | 1,934                   | 565                                                |  |  |  |  |  |
| OCT/NOV/DEC           |   | 430                | 1,162                   | 1,141                                              |  |  |  |  |  |
| JAN/FEB/MAR           |   | 340                | 1,546                   | 165                                                |  |  |  |  |  |
| APR/MAY/JUNE          |   | 210                | 2,056                   | 3,002                                              |  |  |  |  |  |

#### GOALS AND ACTUAL MEMBERS CUMULATIVE

| ■- | MEMBER GROWTH NET GOAL |  |
|----|------------------------|--|
|    |                        |  |

- LAST YEAR MEMBERSHIP ACTUAL

| DROPPED CLUBS: 73 |       | 485 CLUBS OF 705 ADDED 1 OR<br>MORE NEW MEMBERS | GENDER DISTRIBUTION                |                 |
|-------------------|-------|-------------------------------------------------|------------------------------------|-----------------|
|                   |       |                                                 | MALE                               | 15,205 (73.19%) |
|                   |       |                                                 | FEMALE                             | 5,570 (26.81%)  |
| DROPPED MEMBERS   |       |                                                 | NON BINARY                         | 1 (0.00%)       |
| DECEASED          | 74    |                                                 | PREFER NOT TO ANSWER               | 0 (0.00%)       |
| CLUB CANCELLED    | 1,386 |                                                 | TOTAL FAMILY UNIT MEMBERS          | 10.950          |
| OTHER             | 3,413 | CLICK HERE FOR CUMULATIVE                       | TOTAL PAWILT UNIT WEWBERS          | 10,930          |
| TOTAL             | 4,873 | MEMBERSHIP DATA                                 | FAMILY MEMBERS PAYING HALI<br>DUES | 6,415           |