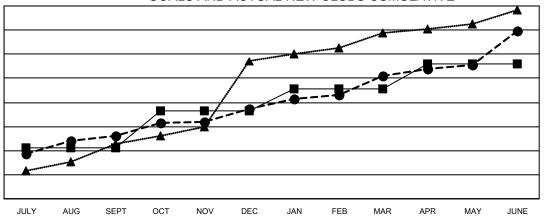

# Multiple District 321

LOCATION: INDIA

| Clubs                 |               |           |               |  |  |  |  |  |
|-----------------------|---------------|-----------|---------------|--|--|--|--|--|
| RESULTS FOR 2021-2022 |               |           |               |  |  |  |  |  |
| QUARTER               | NEW CLUB GOAL | NEW CLUBS | DROPPED CLUBS |  |  |  |  |  |
| JULY/AUG/SEPT         | 42            | 52        | 61            |  |  |  |  |  |
| OCT/NOV/DEC           | 31            | 23        | 39            |  |  |  |  |  |
| JAN/FEB/MAR           | 18            | 27        | 11            |  |  |  |  |  |
| APR/MAY/JUNE          | 21            | 37        | 46            |  |  |  |  |  |

### GOALS AND ACTUAL NEW CLUBS CUMULATIVE

■ - CURRENT YEAR GOALS FOR NEW CLUBS

- ● - CURRENT YEAR ACTUAL NEW CLUBS

- ▲ - LAST YEAR ACTUAL NEW CLUBS