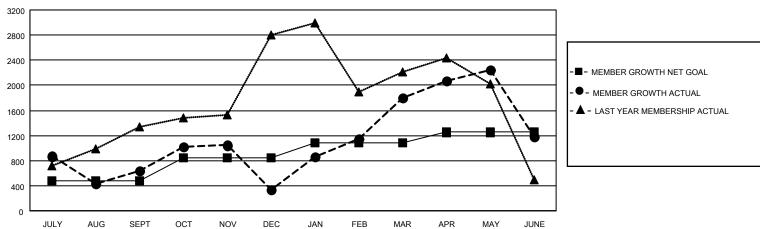

| Members               |                                          |                                                                                 |                                   |  |  |  |  |  |  |
|-----------------------|------------------------------------------|---------------------------------------------------------------------------------|-----------------------------------|--|--|--|--|--|--|
| RESULTS FOR 2021-2022 |                                          |                                                                                 |                                   |  |  |  |  |  |  |
| QUARTER               |                                          |                                                                                 | H DROPPED<br>MEMBERS ACTUAL       |  |  |  |  |  |  |
| JULY/AUG/SE           | 400                                      | 2,516                                                                           | (including transfers)<br>1,644    |  |  |  |  |  |  |
| OCT/NOV/DE            | C 370                                    | 1,601                                                                           | 1,744                             |  |  |  |  |  |  |
| JAN/FEB/MAF           | ₹ 235                                    | 2,472                                                                           | 671                               |  |  |  |  |  |  |
| APR/MAY/JUI           | NE 165                                   | 3,538                                                                           | 3,917                             |  |  |  |  |  |  |
|                       | JULY/AUG/SE<br>OCT/NOV/DE<br>JAN/FEB/MAR | QUARTER MEMBER GROWTH GOAL  JULY/AUG/SEPT 480  OCT/NOV/DEC 370  JAN/FEB/MAR 235 | RESULTS FOR 2021-2022     QUARTER |  |  |  |  |  |  |

### GOALS AND ACTUAL MEMBERS CUMULATIVE

| DROPPED CLUBS: 154 |       | 821 CLUBS OF 1257 ADDED 1 OR<br>MORE NEW MEMBERS | GENDER DISTRIBUTION               |                 |
|--------------------|-------|--------------------------------------------------|-----------------------------------|-----------------|
|                    |       |                                                  | MALE                              | 21,948 (67.87%) |
|                    |       |                                                  | FEMALE                            | 10,375 (32.08%) |
| DROPPED MEMBERS    |       |                                                  | NON BINARY                        | 0 (0.00%)       |
| DECEASED           | 134   |                                                  | PREFER NOT TO ANSWER              | 13 (0.04%)      |
| CLUB CANCELLED     | 2,384 |                                                  | TOTAL FAMILY UNIT MEMBERS         | 19.934          |
| OTHER              | 5,463 | CLICK HERE FOR CUMULATIVE                        | TOTAL PAIVILT UNIT WEWBERS        | 19,904          |
| TOTAL              | 7,981 | MEMBERSHIP DATA                                  | FAMILY MEMBERS PAYING HAL<br>DUES | F 12,248        |