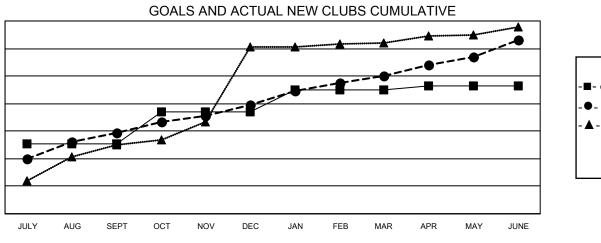

## GAT MONTHLY MEMBERSHIP PROGRESS REPORT

**Multiple District 322** 

Results as of: 6/30/2022

LOCATION: INDIA

| Clubs                 |               |           |               | Members               |                           |                         |                                                    |  |
|-----------------------|---------------|-----------|---------------|-----------------------|---------------------------|-------------------------|----------------------------------------------------|--|
| RESULTS FOR 2021-2022 |               |           |               | RESULTS FOR 2021-2022 |                           |                         |                                                    |  |
| QUARTER               | NEW CLUB GOAL | NEW CLUBS | DROPPED CLUBS | QUARTER               | MEMBER GROWTH NET<br>GOAL | MEMBER GROWTH<br>ACTUAL | DROPPED<br>MEMBERS ACTUAL<br>(including transfers) |  |
| JULY/AUG/SEPT         | 51            | 59        | 37            | JULY/AUG/SE           | PT 1523                   | 3,033                   | 1,128                                              |  |
| OCT/NOV/DEC           | 23            | 20        | 28            | OCT/NOV/DEC           | c 1363                    | 1,261                   | 1,689                                              |  |
| JAN/FEB/MAR           | 16            | 21        | 5             | JAN/FEB/MAR           | 953                       | 1,407                   | 409                                                |  |
| APR/MAY/JUNE          | 3             | 26        | 40            | APR/MAY/JUN           | IE 575                    | 2,816                   | 3,588                                              |  |

<sup>▲ -</sup> LAST YEAR ACTUAL NEW CLUBS