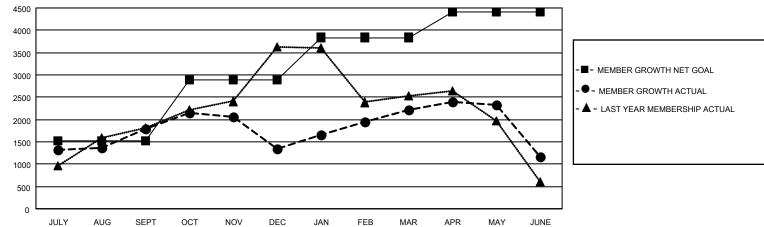

## GAT MONTHLY MEMBERSHIP PROGRESS REPORT

**Multiple District 322** 

Results as of: 6/30/2022

LOCATION: INDIA

| Clubs                 |               |           |               | Members               |                           |                         |                                                    |  |
|-----------------------|---------------|-----------|---------------|-----------------------|---------------------------|-------------------------|----------------------------------------------------|--|
| RESULTS FOR 2021-2022 |               |           |               | RESULTS FOR 2021-2022 |                           |                         |                                                    |  |
| QUARTER               | NEW CLUB GOAL | NEW CLUBS | DROPPED CLUBS | QUARTER               | MEMBER GROWTH NET<br>GOAL | MEMBER GROWTH<br>ACTUAL | DROPPED<br>MEMBERS ACTUAL<br>(including transfers) |  |
| JULY/AUG/SEPT         | 51            | 59        | 37            | JULY/AUG/SE           | PT 1523                   | 3,033                   | 1,128                                              |  |
| OCT/NOV/DEC           | 23            | 20        | 28            | OCT/NOV/DEC           | c 1363                    | 1,261                   | 1,689                                              |  |
| JAN/FEB/MAR           | 16            | 21        | 5             | JAN/FEB/MAR           | 953                       | 1,407                   | 409                                                |  |
| APR/MAY/JUNE          | 3             | 26        | 40            | APR/MAY/JUN           | IE 575                    | 2,816                   | 3,588                                              |  |