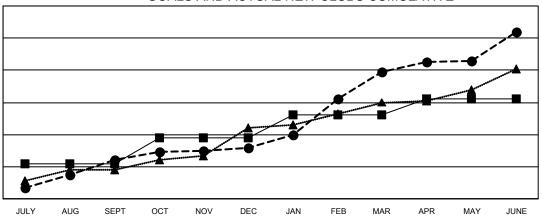

## GAT MONTHLY MEMBERSHIP PROGRESS REPORT

Results as of: 6/30/2022

Multiple District 3233

**LOCATION: INDIA** 

| Clubs                 |               |           |               |  |  |  |  |  |
|-----------------------|---------------|-----------|---------------|--|--|--|--|--|
| RESULTS FOR 2021-2022 |               |           |               |  |  |  |  |  |
| QUARTER               | NEW CLUB GOAL | NEW CLUBS | DROPPED CLUBS |  |  |  |  |  |
| JULY/AUG/SEPT         | 22            | 24        | 44            |  |  |  |  |  |
| OCT/NOV/DEC           | 16            | 8         | 47            |  |  |  |  |  |
| JAN/FEB/MAR           | 14            | 47        | 8             |  |  |  |  |  |
| APR/MAY/JUNE          | 10            | 25        | 19            |  |  |  |  |  |

## GOALS AND ACTUAL NEW CLUBS CUMULATIVE

■ - CURRENT YEAR GOALS FOR NEW CLUBS

- ● - CURRENT YEAR ACTUAL NEW CLUBS

- ▲ - LAST YEAR ACTUAL NEW CLUBS