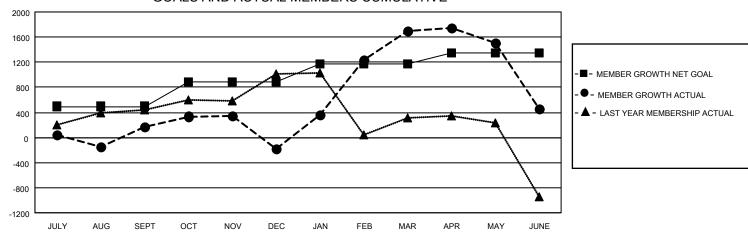

|     | Members                      |      |              |               |                       |  |  |  |  |  |
|-----|------------------------------|------|--------------|---------------|-----------------------|--|--|--|--|--|
|     | RESULTS FOR 2021-2022        |      |              |               |                       |  |  |  |  |  |
| ١   | QUARTER                      | МЕМВ | R GROWTH NET | MEMBER GROWTH | DROPPED               |  |  |  |  |  |
| ١   |                              | J    | GOAL         | ACTUAL        | MEMBERS ACTUAL        |  |  |  |  |  |
| ١   |                              |      | 405          | 4.000         | (including transfers) |  |  |  |  |  |
| ١   | JULY/AUG/SEPT<br>OCT/NOV/DEC |      | 495          | 1,208         | 952                   |  |  |  |  |  |
| ١   |                              |      | 395          | 988           | 1,260                 |  |  |  |  |  |
| ı   | JAN/FEB/MAR                  | ₹    | 280          | 2,459         | 352                   |  |  |  |  |  |
|     | APR/MAY/JUI                  | NE   | 180          | 2,001         | 3,043                 |  |  |  |  |  |
| - 1 |                              |      |              |               |                       |  |  |  |  |  |

## GOALS AND ACTUAL MEMBERS CUMULATIVE

| DROPPED CLUBS: 117 |       | 604 CLUBS OF 942 ADDED 1 OR<br>MORE NEW MEMBERS | GENDER DISTRIBUTION               |                 |
|--------------------|-------|-------------------------------------------------|-----------------------------------|-----------------|
|                    |       |                                                 | MALE                              | 13,956 (67.46%) |
|                    |       |                                                 | FEMALE                            | 6,716 (32.46%)  |
| DROPPED MEMBERS    |       |                                                 | NON BINARY                        | 1 (0.00%)       |
| DECEASED           | 85    |                                                 | PREFER NOT TO ANSWER              | 15 (0.07%)      |
| CLUB CANCELLED     | 1,540 |                                                 | TOTAL FAMILY LINIT MEMBERS        | 9,535           |
| OTHER              | 3,983 | CLICK HERE FOR CUMULATIVE                       | TOTAL FAMILY UNIT MEMBERS         | 9,555           |
| TOTAL              | 5,608 | MEMBERSHIP DATA                                 | FAMILY MEMBERS PAYING HAL<br>DUES | F 5,568         |