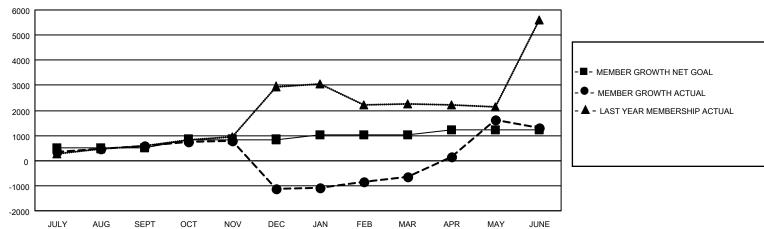

## GOALS AND ACTUAL MEMBERS CUMULATIVE

| DROPPED CLUBS: 56 |       | 508 CLUBS OF 673 ADDED 1 OR | GENDER DISTRIBUTION                |                 |  |
|-------------------|-------|-----------------------------|------------------------------------|-----------------|--|
|                   |       | MORE NEW MEMBERS            | MALE                               | 14,017 (61.78%) |  |
|                   |       |                             | FEMALE                             | 8,666 (38.20%)  |  |
| DROPPED MEMBERS   |       |                             | NON BINARY                         | 0 (0.00%)       |  |
| DECEASED          | 60    |                             | PREFER NOT TO ANSWER               | 4 (0.02%)       |  |
| CLUB CANCELLED    | 1,955 |                             | TOTAL FAMILY LINIT MEMPERO         | 13,947          |  |
| OTHER             | 3,987 | CLICK HERE FOR CUMULATIVE   | TOTAL FAMILY UNIT MEMBERS          | 13,947          |  |
| TOTAL             | 6,002 | MEMBERSHIP DATA             | FAMILY MEMBERS PAYING HALF 8, DUES |                 |  |