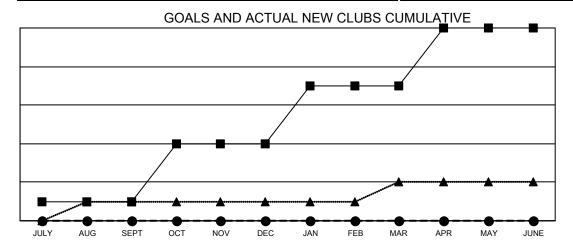

## Multiple District 33

**LOCATION: MASSACHUSETTS** 

| Clubs                 |               |           |               |  |  |
|-----------------------|---------------|-----------|---------------|--|--|
| RESULTS FOR 2021-2022 |               |           |               |  |  |
| QUARTER               | NEW CLUB GOAL | NEW CLUBS | DROPPED CLUBS |  |  |
| JULY/AUG/SEPT         | 1             | 0         | 1             |  |  |
| OCT/NOV/DEC           | 3             | 0         | 2             |  |  |
| JAN/FEB/MAR           | 3             | 0         | 0             |  |  |
| APR/MAY/JUNE          | 3             | 0         | 1             |  |  |

■- CURRENT YEAR GOALS FOR NEW CLUBS

- ● - CURRENT YEAR ACTUAL NEW CLUBS

- ▲ - LAST YEAR ACTUAL NEW CLUBS

| <br>MEMBER | GROWTH | NFT | GOAL |
|------------|--------|-----|------|

- MEMBER GROWTH ACTUAL

▲ - LAST YEAR MEMBERSHIP ACTUAL