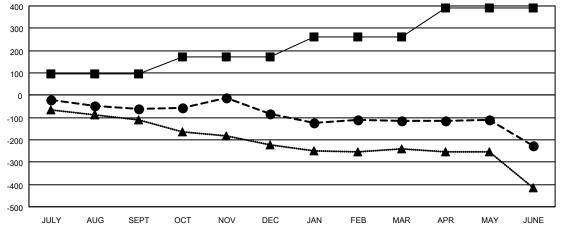

| <u>  </u>      | Members                               |                    |                                       |       |                                          |                                                       |
|----------------|---------------------------------------|--------------------|---------------------------------------|-------|------------------------------------------|-------------------------------------------------------|
|                | RESULTS FOR 2021-2022                 |                    |                                       |       |                                          |                                                       |
| ll Q           | UARTER                                | MEMBER             | R GROWTH NE                           | T MEN | BER GROWT                                | H DROPPED                                             |
| ∥╚             |                                       |                    | GOAL                                  |       | ACTUAL                                   | MEMBERS ACTUAL                                        |
|                |                                       |                    |                                       |       |                                          | (including transfers)                                 |
| JU             | ILY/AUG/SE                            | PT                 | 95                                    |       | 81                                       | 128                                                   |
|                | CT/NOV/DE                             | С                  | 75                                    |       | 194                                      | 204                                                   |
| <sub>JA</sub>  | N/FEB/MAF                             | ₹                  | 90                                    |       | 139                                      | 125                                                   |
| AF             | PR/MAY/JUI                            | NE                 | 130                                   |       | 146                                      | 247                                                   |
| JU<br>OC<br>JA | JLY/AUG/SE<br>CT/NOV/DE<br>.N/FEB/MAF | I<br>EPT<br>C<br>R | R GROWTH NE<br>GOAL<br>95<br>75<br>90 |       | MBER GROWT<br>ACTUAL<br>81<br>194<br>139 | MEMBERS ACT<br>(including transf<br>128<br>204<br>125 |

■- CURRENT YEAR GOALS FOR NEW CLUBS

- ● - CURRENT YEAR ACTUAL NEW CLUBS

- ▲ - LAST YEAR ACTUAL NEW CLUBS

| <br>MEMBER | GROWTH | NFT | GOAL |
|------------|--------|-----|------|

- MEMBER GROWTH ACTUAL

▲ - LAST YEAR MEMBERSHIP ACTUAL