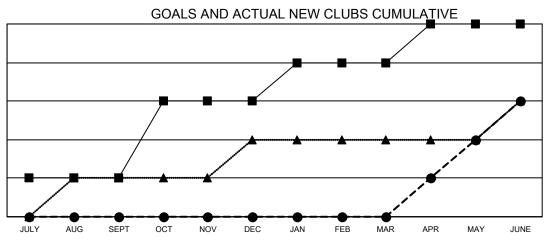

## Multiple District 34

| Clubs                 |               |           |               | Members               |                           |                         |                                                    |
|-----------------------|---------------|-----------|---------------|-----------------------|---------------------------|-------------------------|----------------------------------------------------|
| RESULTS FOR 2021-2022 |               |           |               | RESULTS FOR 2021-2022 |                           |                         |                                                    |
| QUARTER               | NEW CLUB GOAL | NEW CLUBS | DROPPED CLUBS | QUARTER               | MEMBER GROWTH NET<br>GOAL | MEMBER GROWTH<br>ACTUAL | DROPPED<br>MEMBERS ACTUAL<br>(including transfers) |
| JULY/AUG/SEPT         | 1             | 0         | 1             | JULY/AUG/SE           | PT 92                     | 101                     | 114                                                |
| OCT/NOV/DEC           | 2             | 0         | 1             | OCT/NOV/DE            | C 42                      | 72                      | 92                                                 |
| JAN/FEB/MAR           | 1             | 0         | 1             | JAN/FEB/MAR           | 117                       | 68                      | 142                                                |
| APR/MAY/JUNE          | 1             | 3         | 4             | APR/MAY/JUN           | IE 52                     | 231                     | 184                                                |

- CURRENT YEAR GOALS FOR NEW CLUBS
- ■ CURRENT YEAR ACTUAL NEW CLUBS
- ▲ LAST YEAR ACTUAL NEW CLUBS