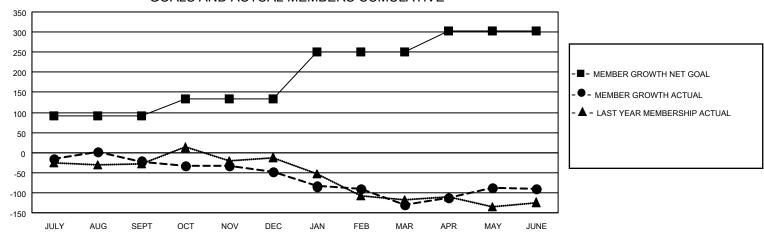

## Multiple District 34

| Clubs                 |               |           |               | Members               |                           |                         |                                                    |
|-----------------------|---------------|-----------|---------------|-----------------------|---------------------------|-------------------------|----------------------------------------------------|
| RESULTS FOR 2021-2022 |               |           |               | RESULTS FOR 2021-2022 |                           |                         |                                                    |
| QUARTER               | NEW CLUB GOAL | NEW CLUBS | DROPPED CLUBS | QUARTER               | MEMBER GROWTH NET<br>GOAL | MEMBER GROWTH<br>ACTUAL | DROPPED<br>MEMBERS ACTUAL<br>(including transfers) |
| JULY/AUG/SEPT         | 1             | 0         | 1             | JULY/AUG/SE           | PT 92                     | 101                     | 114                                                |
| OCT/NOV/DEC           | 2             | 0         | 1             | OCT/NOV/DE            | C 42                      | 72                      | 92                                                 |
| JAN/FEB/MAR           | 1             | 0         | 1             | JAN/FEB/MAR           | 117                       | 68                      | 142                                                |
| APR/MAY/JUNE          | 1             | 3         | 4             | APR/MAY/JUN           | IE 52                     | 231                     | 184                                                |

## GOALS AND ACTUAL MEMBERS CUMULATIVE

| DROPPED CLUBS: 7 |    | 74 CLUBS OF 119 ADDED 1 OR<br>MORE NEW MEMBERS | GENDER DISTRIBUTION               |                |  |
|------------------|----|------------------------------------------------|-----------------------------------|----------------|--|
|                  |    |                                                | MALE                              | 1,812 (65.94%) |  |
|                  |    |                                                | FEMALE                            | 936 (34.06%)   |  |
| DROPPED MEMBERS  |    |                                                | NON BINARY                        | 0 (0.00%)      |  |
| DECEASED         | 54 |                                                | PREFER NOT TO ANSWER              | 0 (0.00%)      |  |
| CLUB CANCELLED   | 30 |                                                |                                   | 450            |  |
| OTHER 448        |    | CLICK HERE FOR CUMULATIVE                      | TOTAL FAMILY UNIT MEMBERS         | 452            |  |
| TOTAL 532        |    | MEMBERSHIP DATA                                | FAMILY MEMBERS PAYING HAL<br>DUES | F 232          |  |