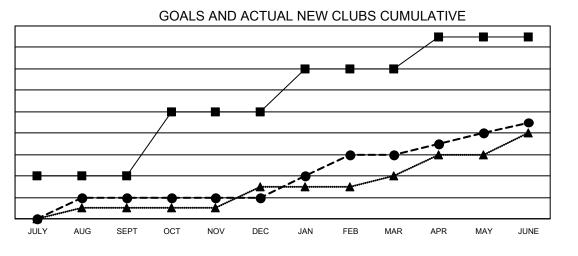

## LOCATION: FLORIDA

| Clubs                 |               |           |               | Members               |                           |                         |                                                    |
|-----------------------|---------------|-----------|---------------|-----------------------|---------------------------|-------------------------|----------------------------------------------------|
| RESULTS FOR 2021-2022 |               |           |               | RESULTS FOR 2021-2022 |                           |                         |                                                    |
| QUARTER               | NEW CLUB GOAL | NEW CLUBS | DROPPED CLUBS | QUARTER               | MEMBER GROWTH NET<br>GOAL | MEMBER GROWTH<br>ACTUAL | DROPPED<br>MEMBERS ACTUAL<br>(including transfers) |
| JULY/AUG/SEPT         | 4             | 2         | 3             | JULY/AUG/SE           | PT 160                    | 272                     | 229                                                |
| OCT/NOV/DEC           | 6             | 0         | 8             | OCT/NOV/DE            | C 180                     | 248                     | 376                                                |
| JAN/FEB/MAR           | 4             | 4         | 1             | JAN/FEB/MAF           | R 170                     | 383                     | 220                                                |
| APR/MAY/JUNE          | 3             | 3         | 2             | APR/MAY/JUN           | NE 145                    | 360                     | 407                                                |

-■- CURRENT YEAR GOALS FOR NEW CLUBS

CURRENT YEAR ACTUAL NEW CLUBS

▲ - LAST YEAR ACTUAL NEW CLUBS