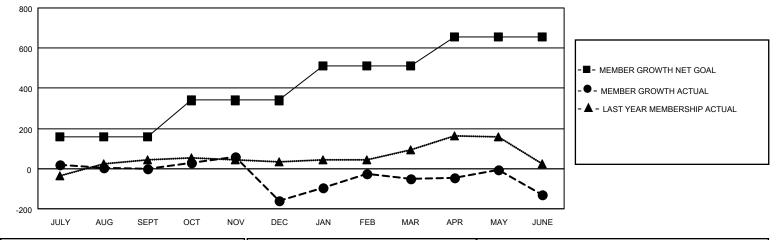

## LOCATION: FLORIDA

| Clubs                 |               |           |               | Members               |                           |                         |                                                    |
|-----------------------|---------------|-----------|---------------|-----------------------|---------------------------|-------------------------|----------------------------------------------------|
| RESULTS FOR 2021-2022 |               |           |               | RESULTS FOR 2021-2022 |                           |                         |                                                    |
| QUARTER               | NEW CLUB GOAL | NEW CLUBS | DROPPED CLUBS | QUARTER               | MEMBER GROWTH NET<br>GOAL | MEMBER GROWTH<br>ACTUAL | DROPPED<br>MEMBERS ACTUAL<br>(including transfers) |
| JULY/AUG/SEPT         | 4             | 2         | 3             | JULY/AUG/SE           | PT 160                    | 272                     | 229                                                |
| OCT/NOV/DEC           | 6             | 0         | 8             | OCT/NOV/DE            | C 180                     | 248                     | 376                                                |
| JAN/FEB/MAR           | 4             | 4         | 1             | JAN/FEB/MAF           | R 170                     | 383                     | 220                                                |
| APR/MAY/JUNE          | 3             | 3         | 2             | APR/MAY/JUN           | NE 145                    | 360                     | 407                                                |

## GOALS AND ACTUAL MEMBERS CUMULATIVE

| DROPPED CLUBS: 14 |       | 157 CLUBS OF 226 ADDED 1 OR<br>MORE NEW MEMBERS | GENDER DISTRIBUTION        |                |  |
|-------------------|-------|-------------------------------------------------|----------------------------|----------------|--|
|                   |       |                                                 | MALE                       | 2,613 (53.01%) |  |
|                   |       |                                                 | FEMALE                     | 2,316 (46.99%) |  |
| DROPPED MEMBERS   |       |                                                 | NON BINARY                 | 0 (0.00%)      |  |
| DECEASED          | 110   |                                                 | PREFER NOT TO ANSWER       | 0 (0.00%)      |  |
| CLUB CANCELLED    | 165   |                                                 | TOTAL FAMILY UNIT MEMBERS  | 1,144          |  |
| OTHER             | 957   | CLICK HERE FOR CUMULATIVE                       | TOTAL PAINILT UNIT WEWBERS | 1,144          |  |
| TOTAL             | 1,232 | MEMBERSHIP DATA                                 | FAMILY MEMBERS PAYING HAL  | F 586          |  |